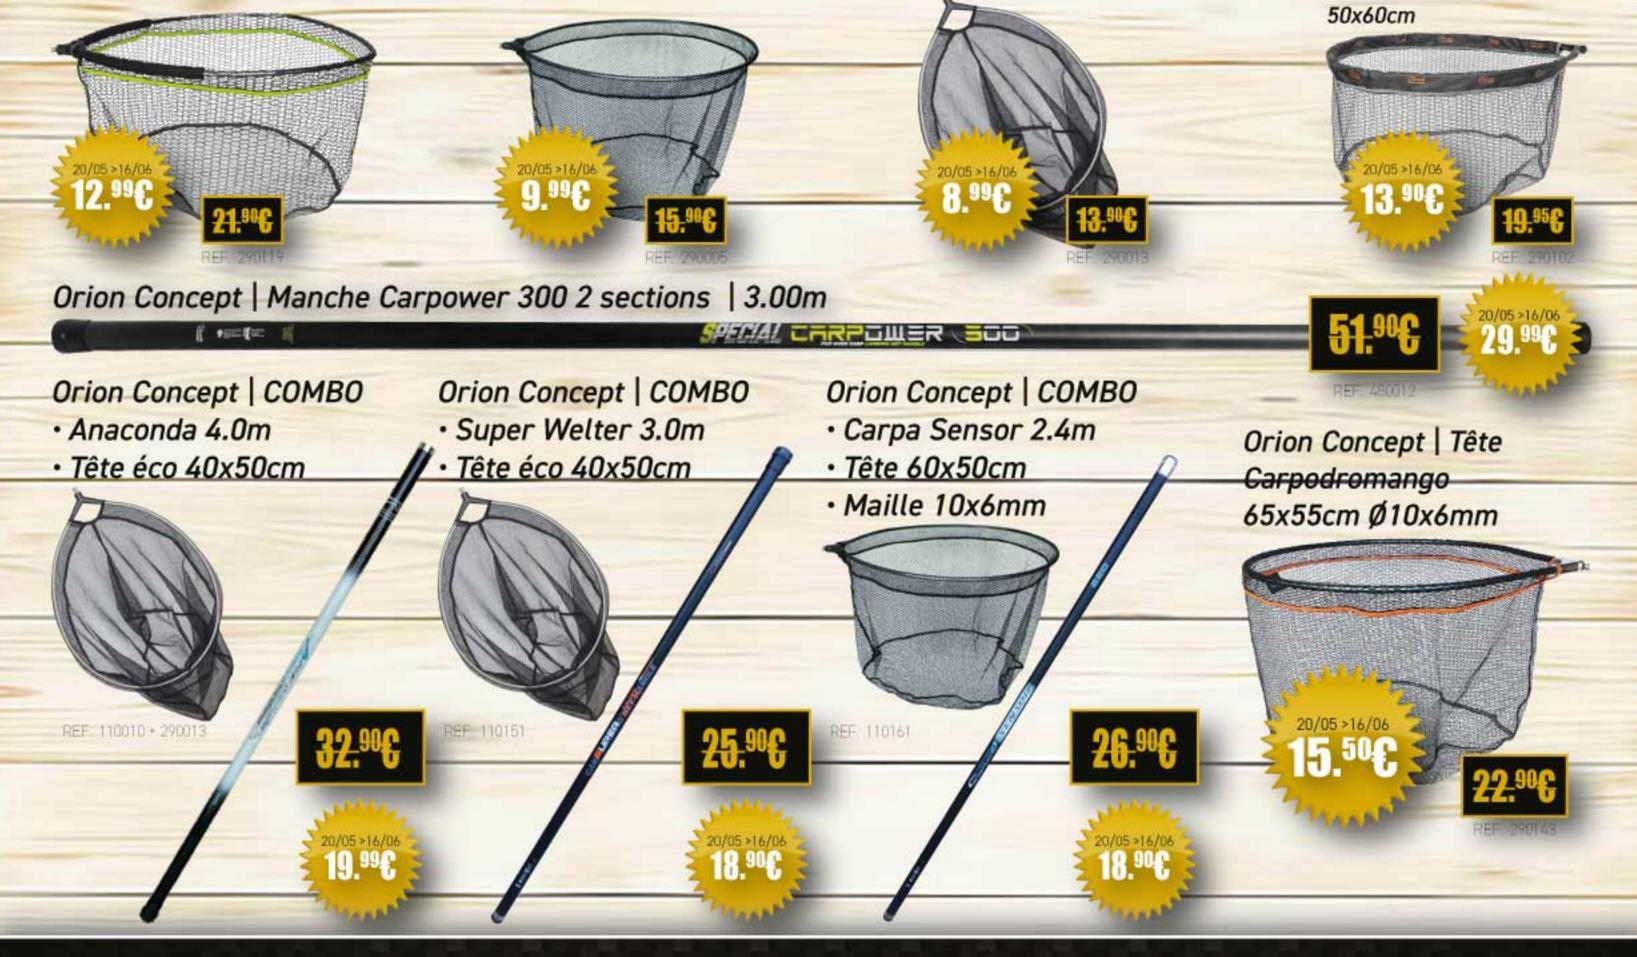

pport kit arrière 14

Sac à bourriche World

Orion Concept | Set seau





MORLANWELZ (7140), 93 rue V. Mabille MONTIGNIES (6061), 35D Place de la Quairelle QUIEVRAIN (7380), 39B rue de la Frontière +32 (0)64/21 58 77 +32 (0)71/30 33 85 +32 (0)65/43 02 42

Ouvert du lundi au samedi | 9:00>12:00 - 13:00>18:30 Ouvert du mardi au samedi | 9:00>12:00 - 13:00>18:30 Ouvert du mardi au samedi | 9:00>12:00 - 13:30>18:30

Offres valables dans nos 3 magasins du 27/05/24 au 16/06/2024 inclus, non cumulables avec d'autres remises éventuelles. Nous ne sommes pas responsables d'erreurs d'impression. Photos non contractuelles.





GRAND CHOIX | PETITS PRIX | CONSEILS DE PRO

#### HAINAUT PÊCHE @hainautpeche

caoutchouc Ø6mm

#### **BAGAGERIE & ACCESSOIRES | AUTRES MARQUES**

Ø10x6mm 60x50cm



40x50cm





caoutchouc Ø6mm 50x60cm

MORLANWELZ (7140), 93 rue V. Mabille MONTIGNIES (6061), 35D Place de la Quairelle QUIEVRAIN (7380), 39B rue de la Frontière +32 (0)64/21 58 77 +32 (0)71/30 33 85 +32 (0)65/43 02 42

Ouvert du lundi au samedi | 9:00>12:00 - 13:00>18:30 Ouvert du mardi au samedi | 9:00>12:00 - 13:00>18:30 Ouvert du mardi au samedi | 9:00>12:00 - 13:30>18:30





HAINAUT PÊCHE @hainautpeche

GRAND CHOIX | PETITS PRIX | CONSEILS DE PRO

#### **BOURRICHES**



Orion Concept | Bourriche Carpamango rectangulaire renforcée compétition 2.50m Orion Concept | Bourriche Mango compétition rectangulaire 4.0m Carpo Match | Bourriche ronde 2.0m





MORLANWELZ (7140), 93 rue V. Mabille MONTIGNIES (6061), 35D Place de la Quairelle QUIEVRAIN (7380), 39B rue de la Frontière +32 (0)64/21 58 77 +32