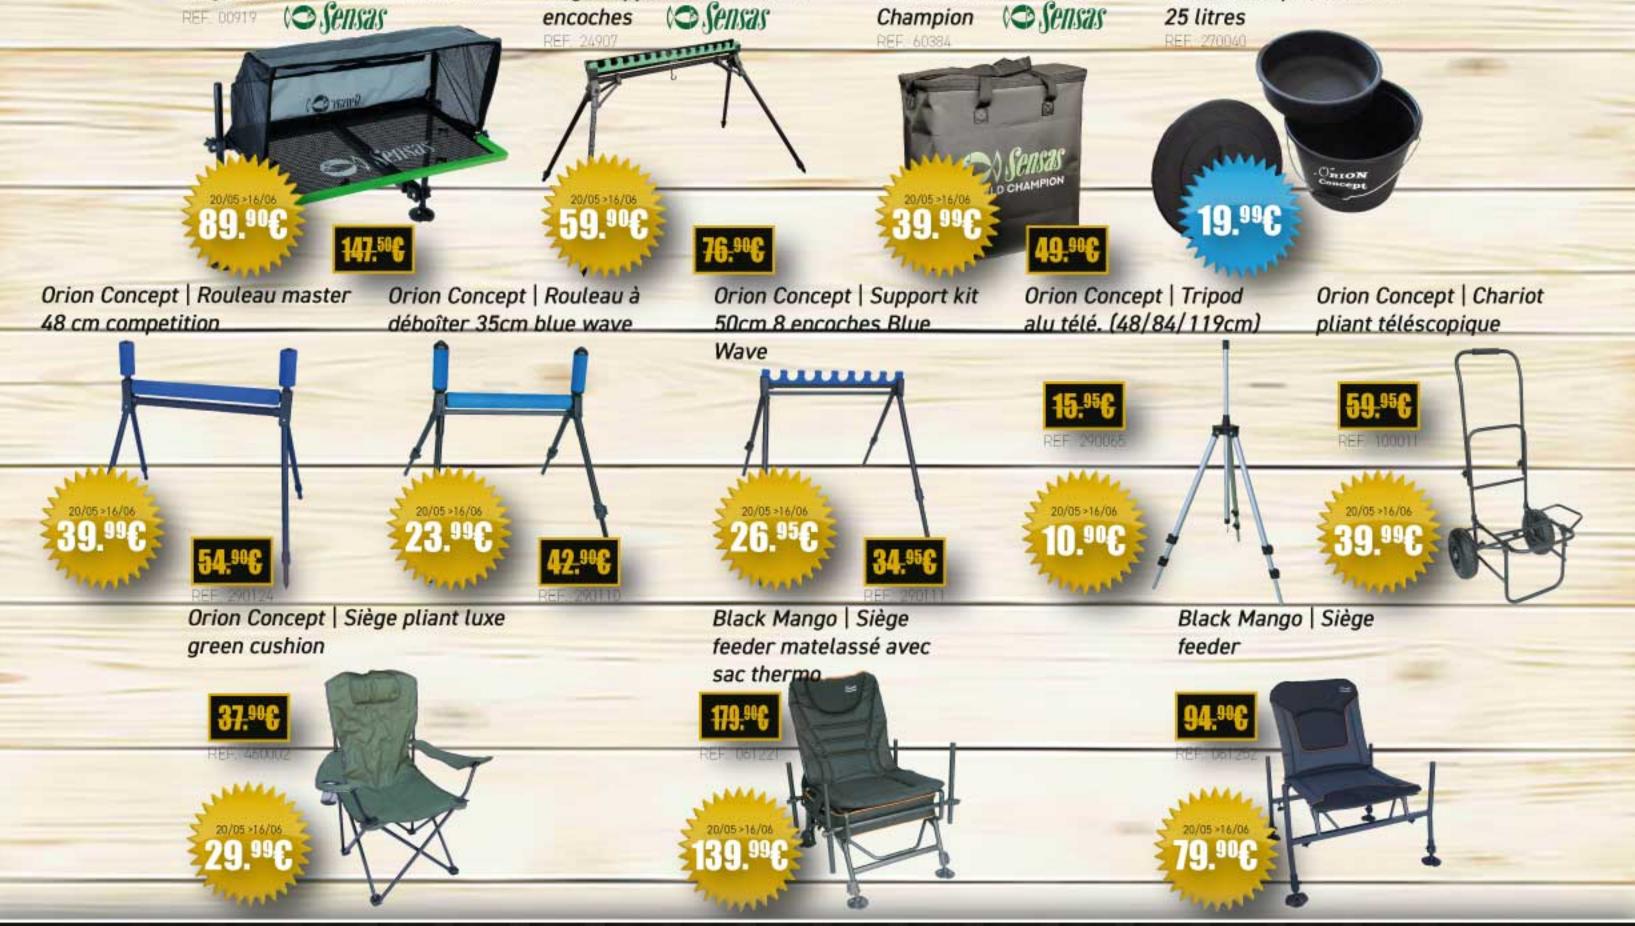

#### **ACCESSOIRES STATIONS ORION CONCEPT**

MORLANWELZ (7140), 93 rue V. Mabille MONTIGNIES (6061), 35D Place de la Quairelle QUIEVRAIN (7380), 39B rue de la Frontière +32 (0)64/21 58 77 +32 (0)71/30 33 85 +32 (0)65/43 02 42 Ouvert du lundi au samedi | 9:00>12:00 - 13:00>18:30 Ouvert du mardi au samedi | 9:00>12:00 - 13:00>18:30 Ouvert du mardi au samedi | 9:00>12:00 - 13:30>18:30