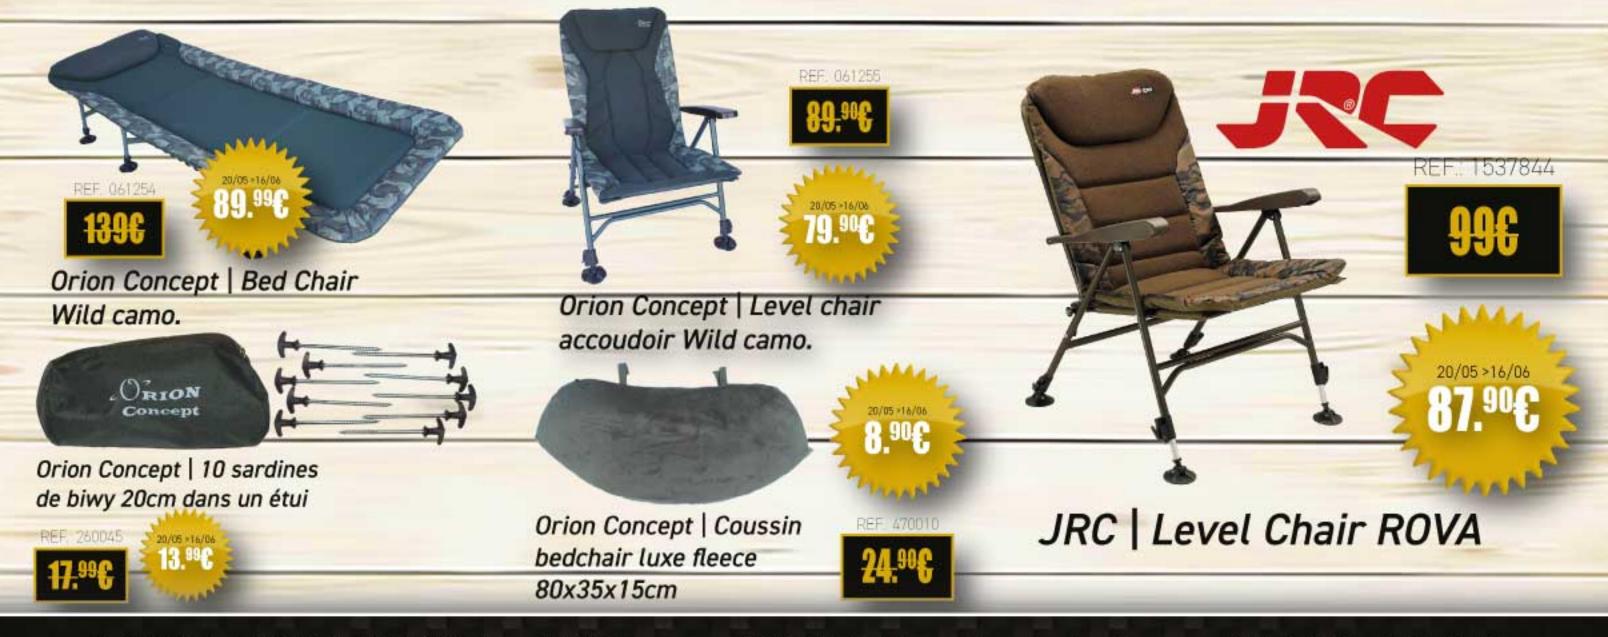

### **BIWYS | BROLLYS | CHAISES | BEDCHAIRS | SAC DE COUCHAGE**

- 2 fenêtres à l'arrière avec moustiquaire

Orion Concept | Sac de couchage B-CARP | Sac de couchage 5 saisons luxe

MORLANWELZ (7140), 93 rue V. Mabille MONTIGNIES (6061), 35D Place de la Quairelle QUIEVRAIN (7380), 39B rue de la Frontière