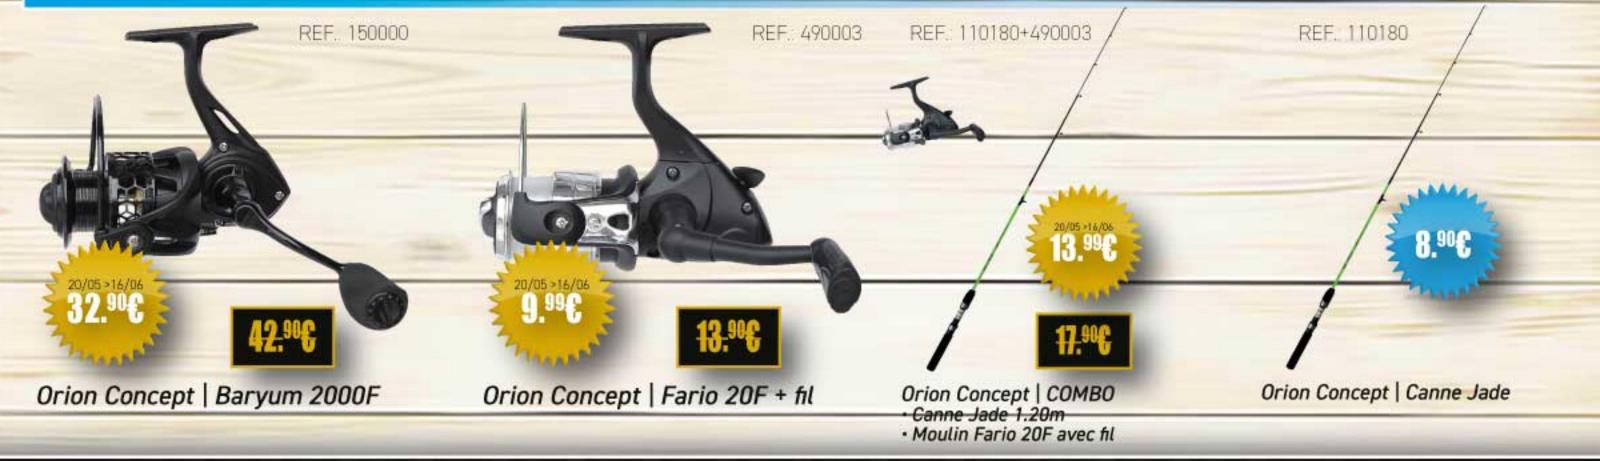

### **COMBOS TRUITE**

20/05 >16/06 20.99C Orion Concept | COMBO • Canne Gracefield verte 2.40m • Moulin Fario 20F avec fil