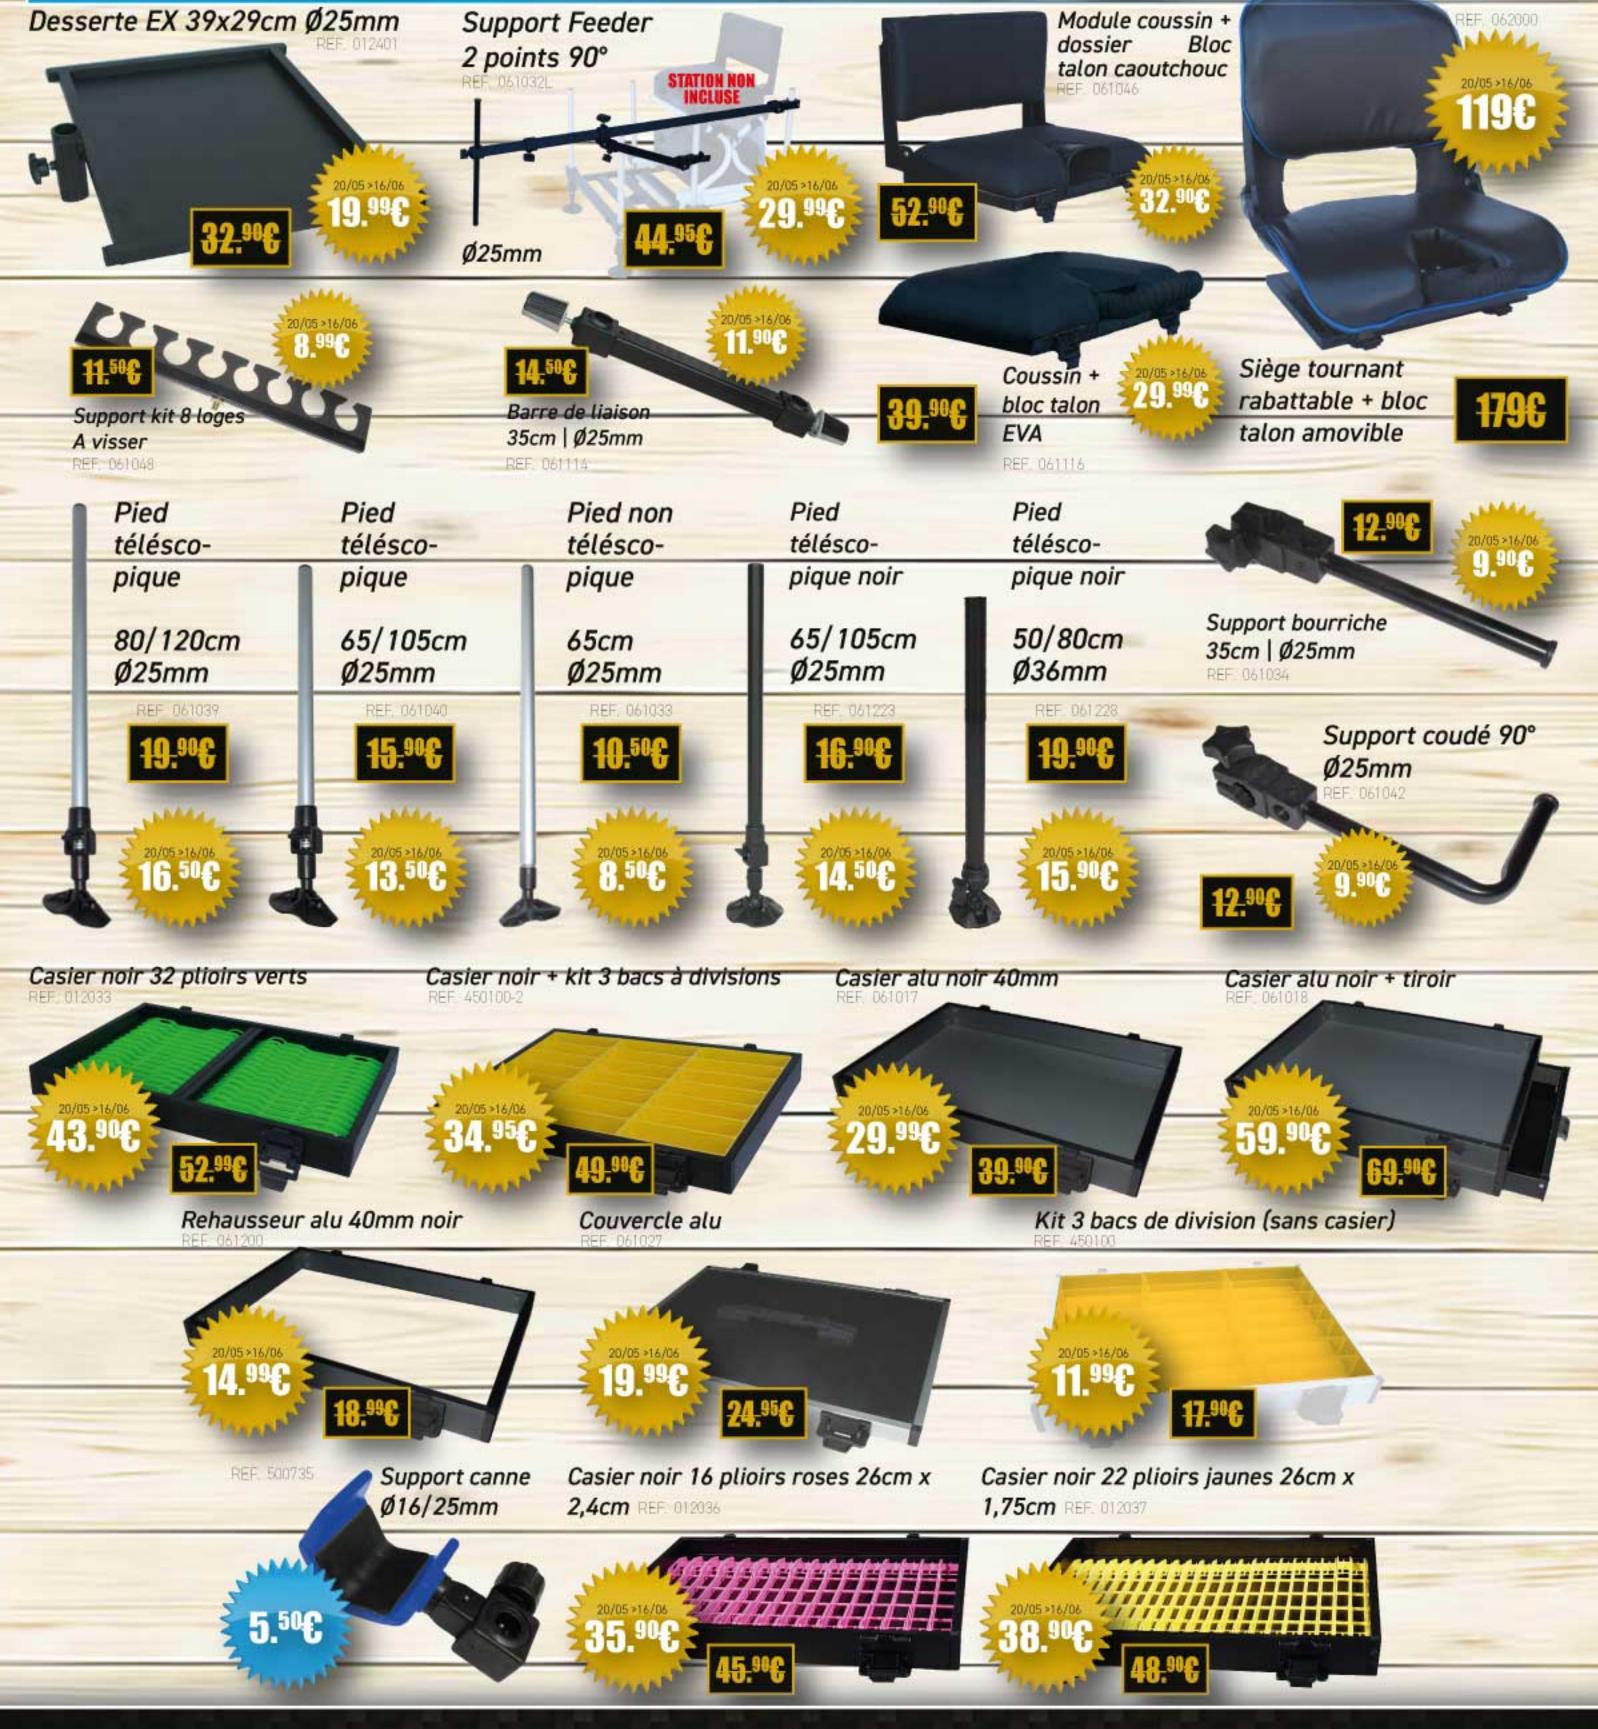

#### **ACCESSOIRES STATIONS ORION CONCEPT**

MORLANWELZ (7140), 93 rue V. Mabille MONTIGNIES (6061), 35D Place de la Quairelle QUIEVRAIN (7380), 39B rue de la Frontière +32 (0)64/21 58 77 +32 (0)71/30 33 85 +32 (0)65/43 02 42 Ouvert du lundi au samedi | 9:00>12:00 - 13:00>18:30 Ouvert du mardi au samedi | 9:00>12:00 - 13:00>18:30 Ouvert du mardi au samedi | 9:00>12:00 - 13:30>18:30