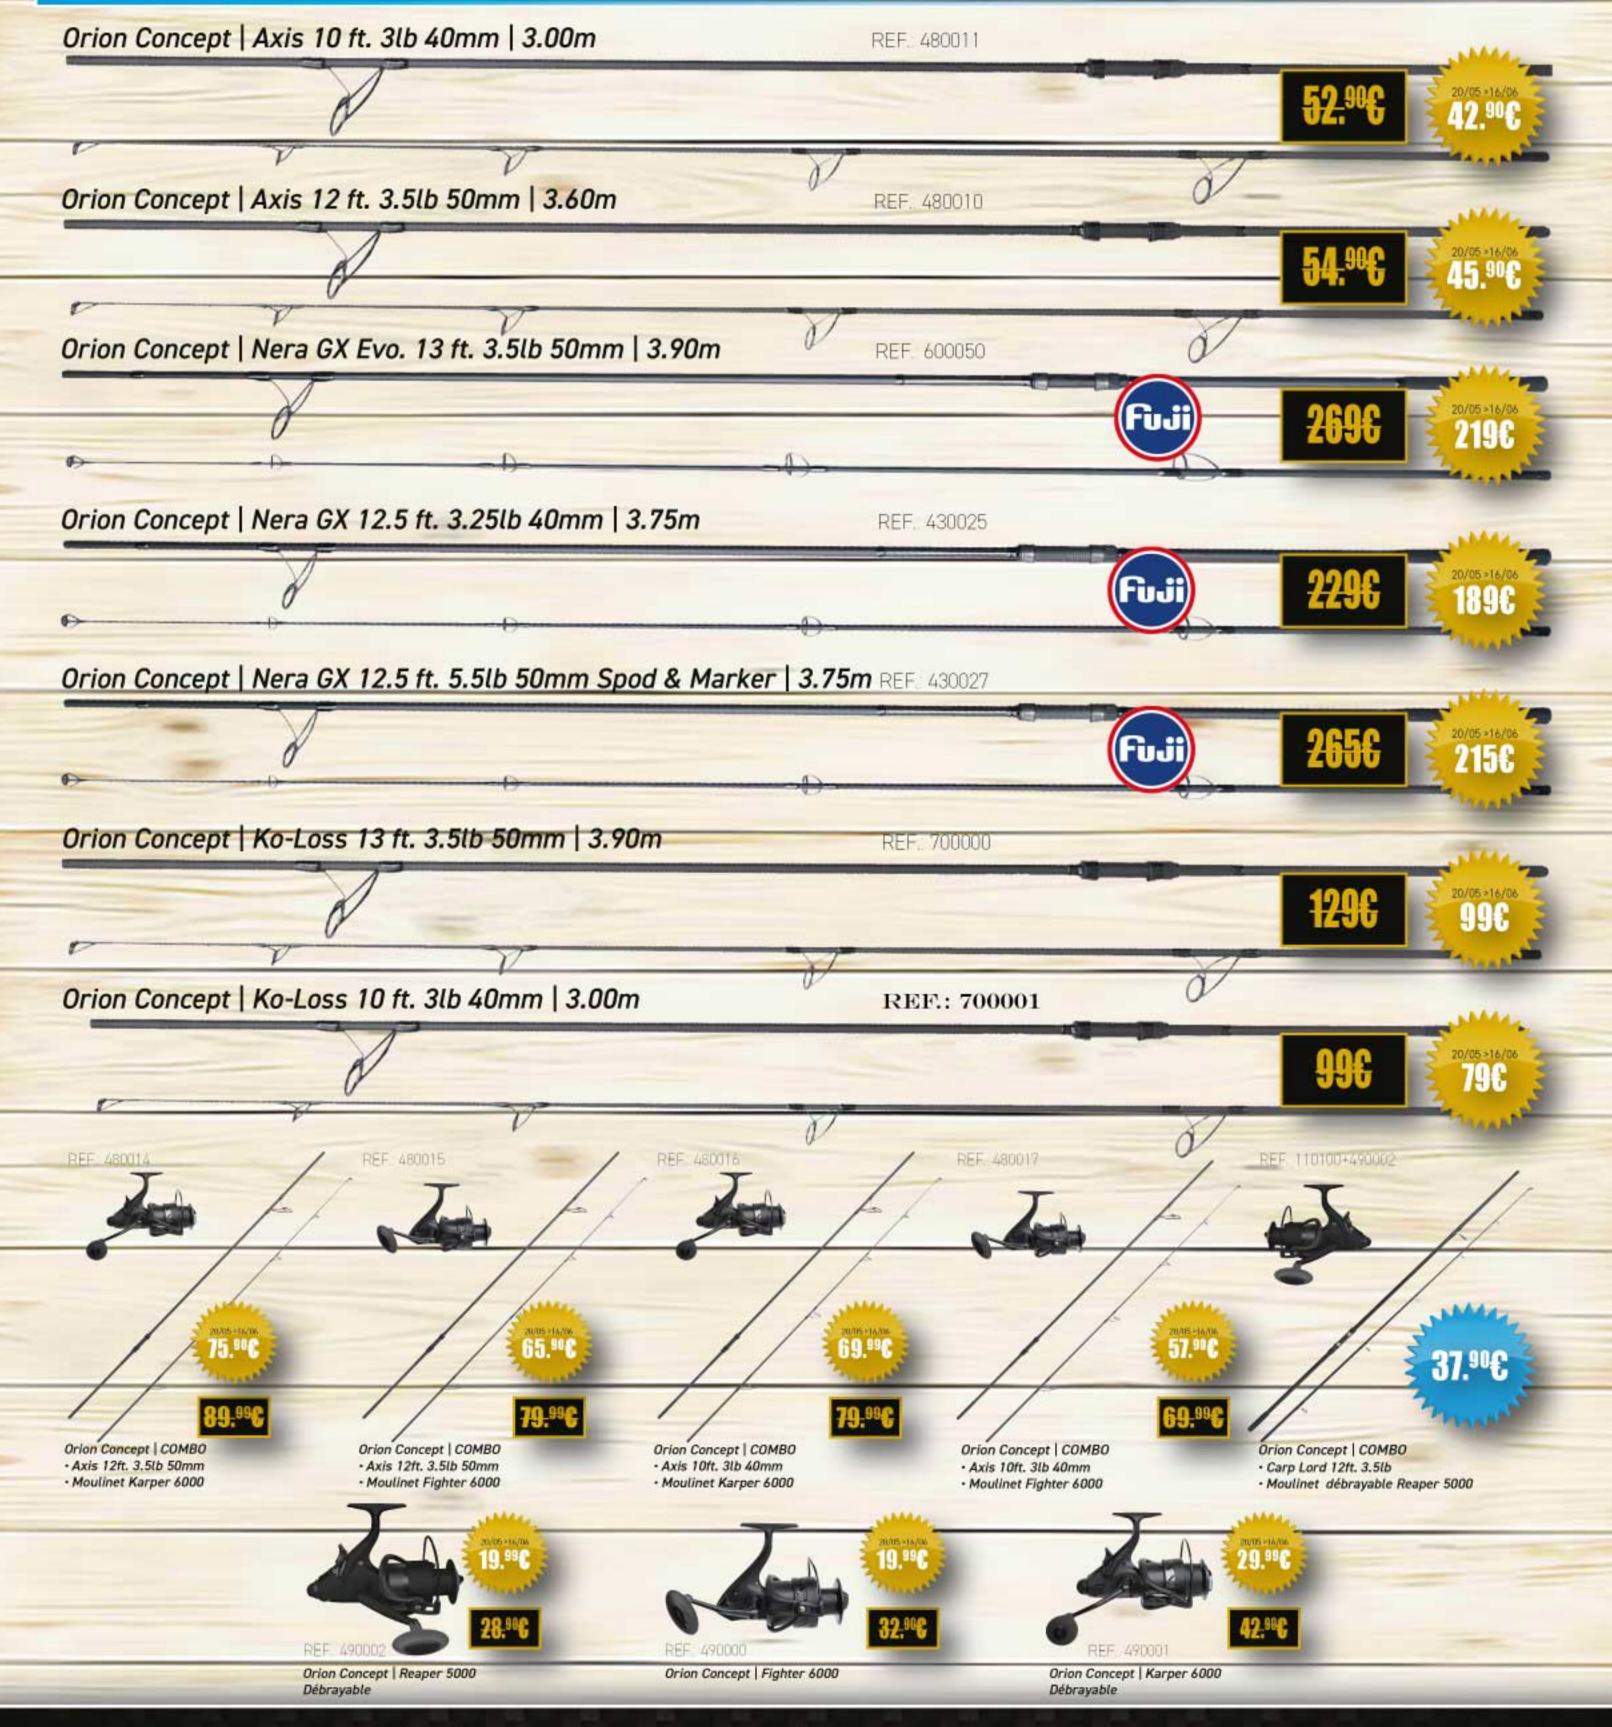

#### **CANNES | MOULINS | COMBOS**

MORLANWELZ (7140), 93 rue V. Mabille MONTIGNIES (6061), 35D Place de la Quairelle QUIEVRAIN (7380), 39B rue de la Frontière +32 (0)64/21 58 77 +32 (0)71/30 33 85 +32 (0)65/43 02 42