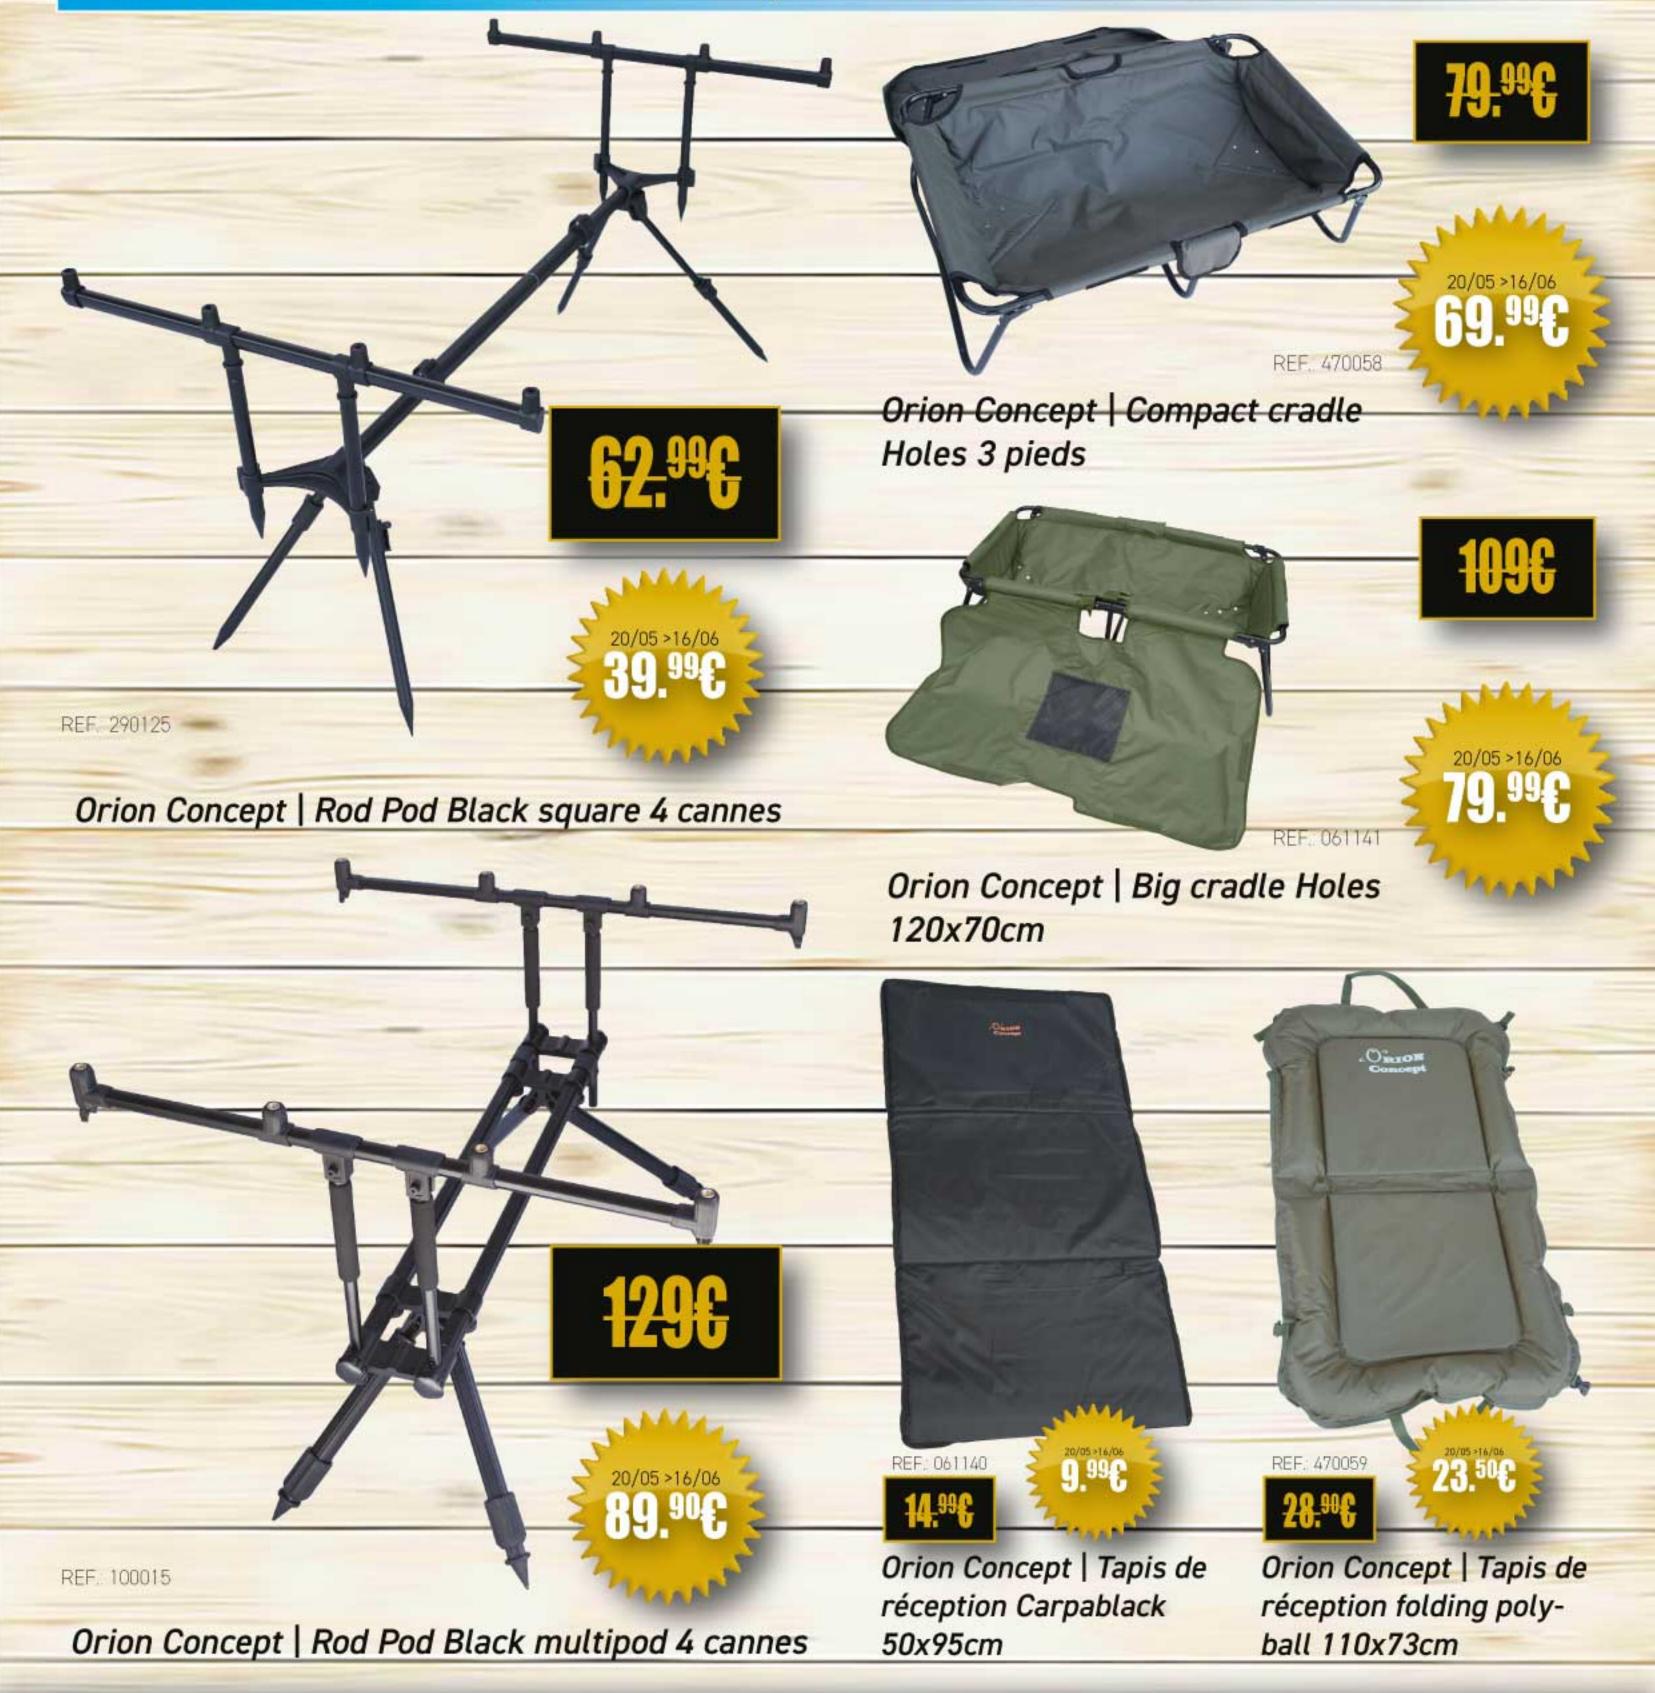

### TAPIS DE RECEPTION | CRADLES | ROD PODS

MORLANWELZ (7140), 93 rue V. Mabille MONTIGNIES (6061), 35D Place de la Quairelle QUIEVRAIN (7380), 39B rue de la Frontière +32 (0)64/21 58 77 +32 (0)71/30 33 85 +32 (0)65/43 02 42