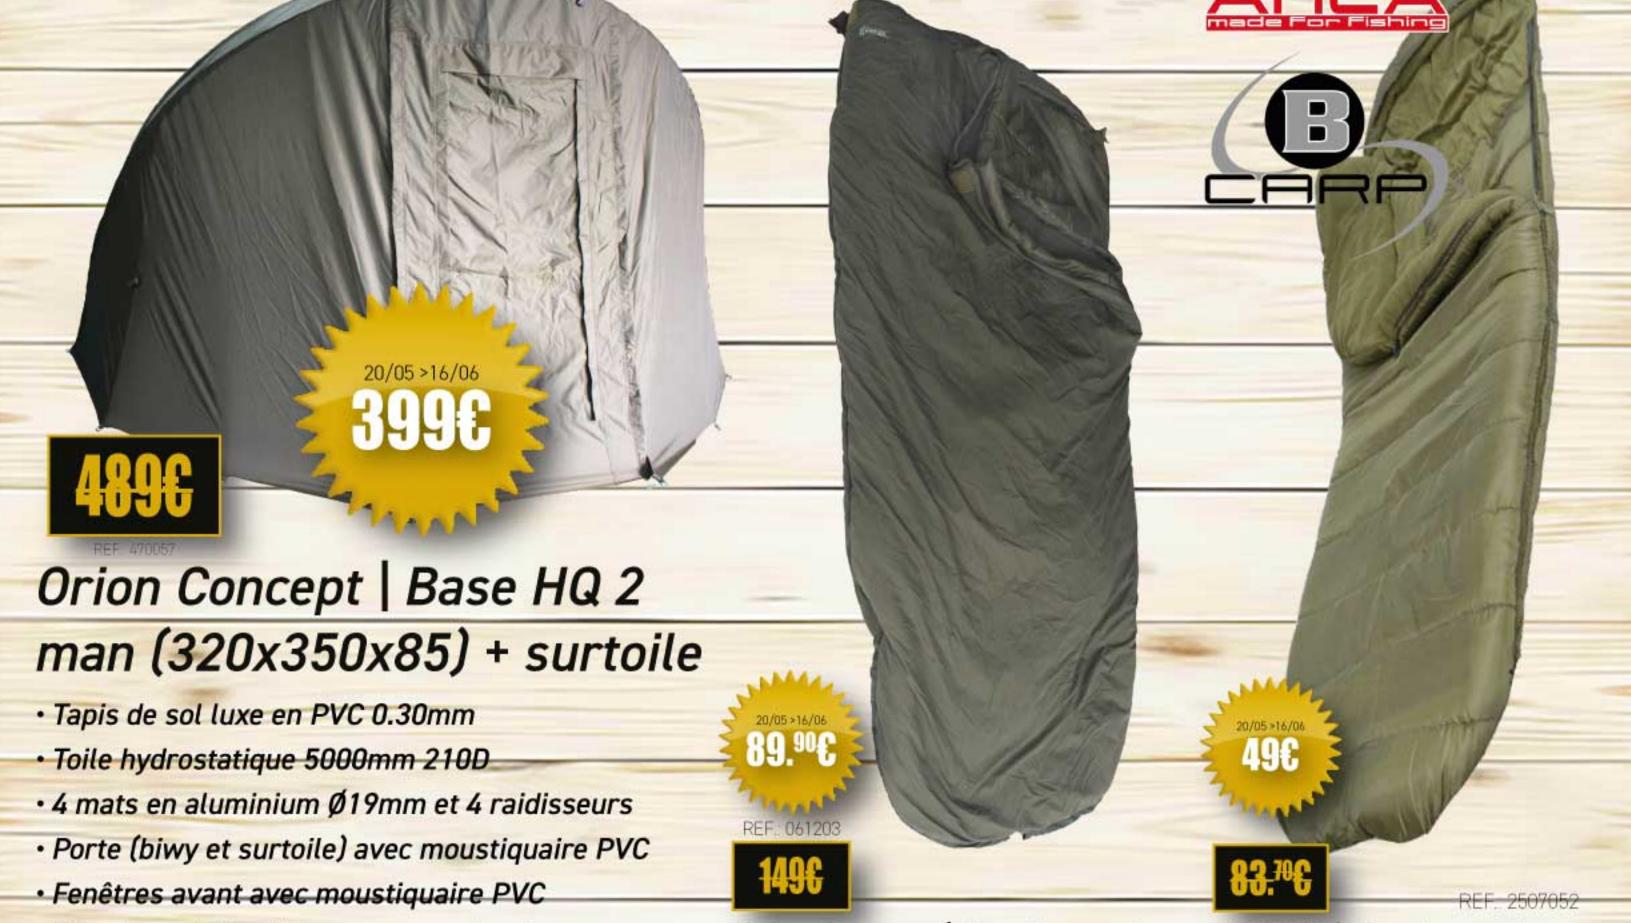

### **BIWYS | BROLLYS | CHAISES | BEDCHAIRS | SAC DE COUCHAGE**

- 2 fenêtres à l'arrière avec moustiquaire

Orion Concept | Sac de couchage B-CARP | Sac de couchage 5 saisons luxe

MORLANWELZ (7140), 93 rue V. Mabille MONTIGNIES (6061), 35D Place de la Quairelle QUIEVRAIN (7380), 39B rue de la Frontière