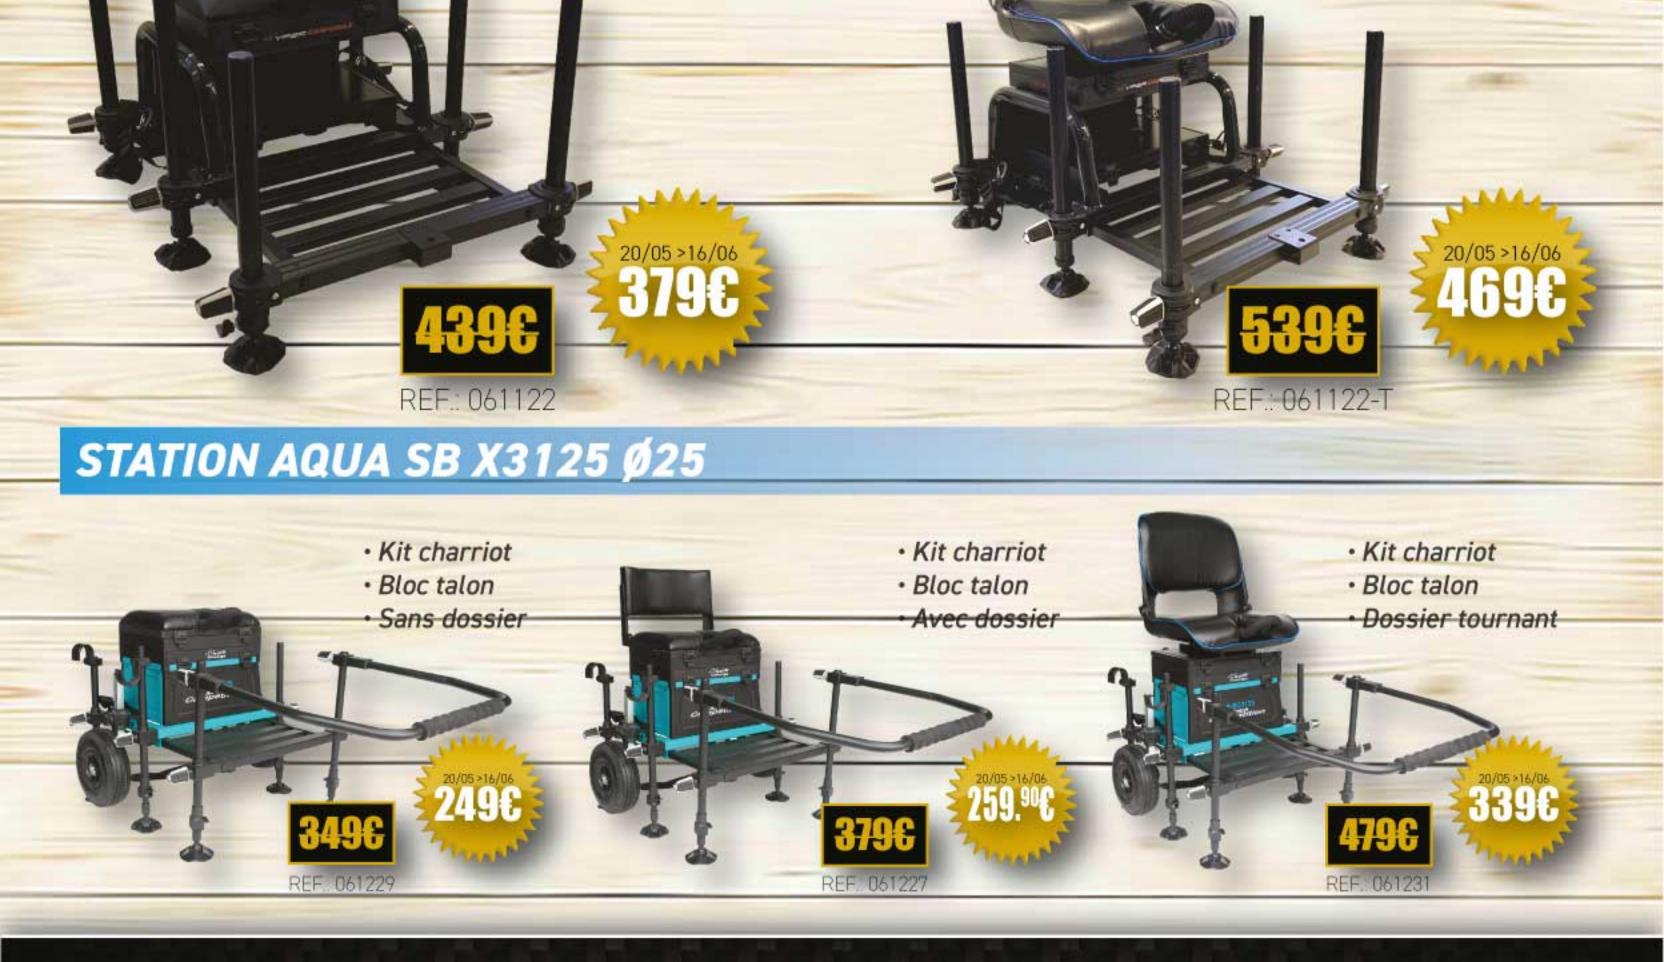

#### STATION HYPER CARPOMAX COMPETITION Ø36

- SANS kit charriot
- Bloc talon
- Sans dossier

- Bloc talon
- Dossier tournant

MORLANWELZ (7140), 93 rue V. Mabille MONTIGNIES (6061), 35D Place de la Quairelle QUIEVRAIN (7380), 39B rue de la Frontière