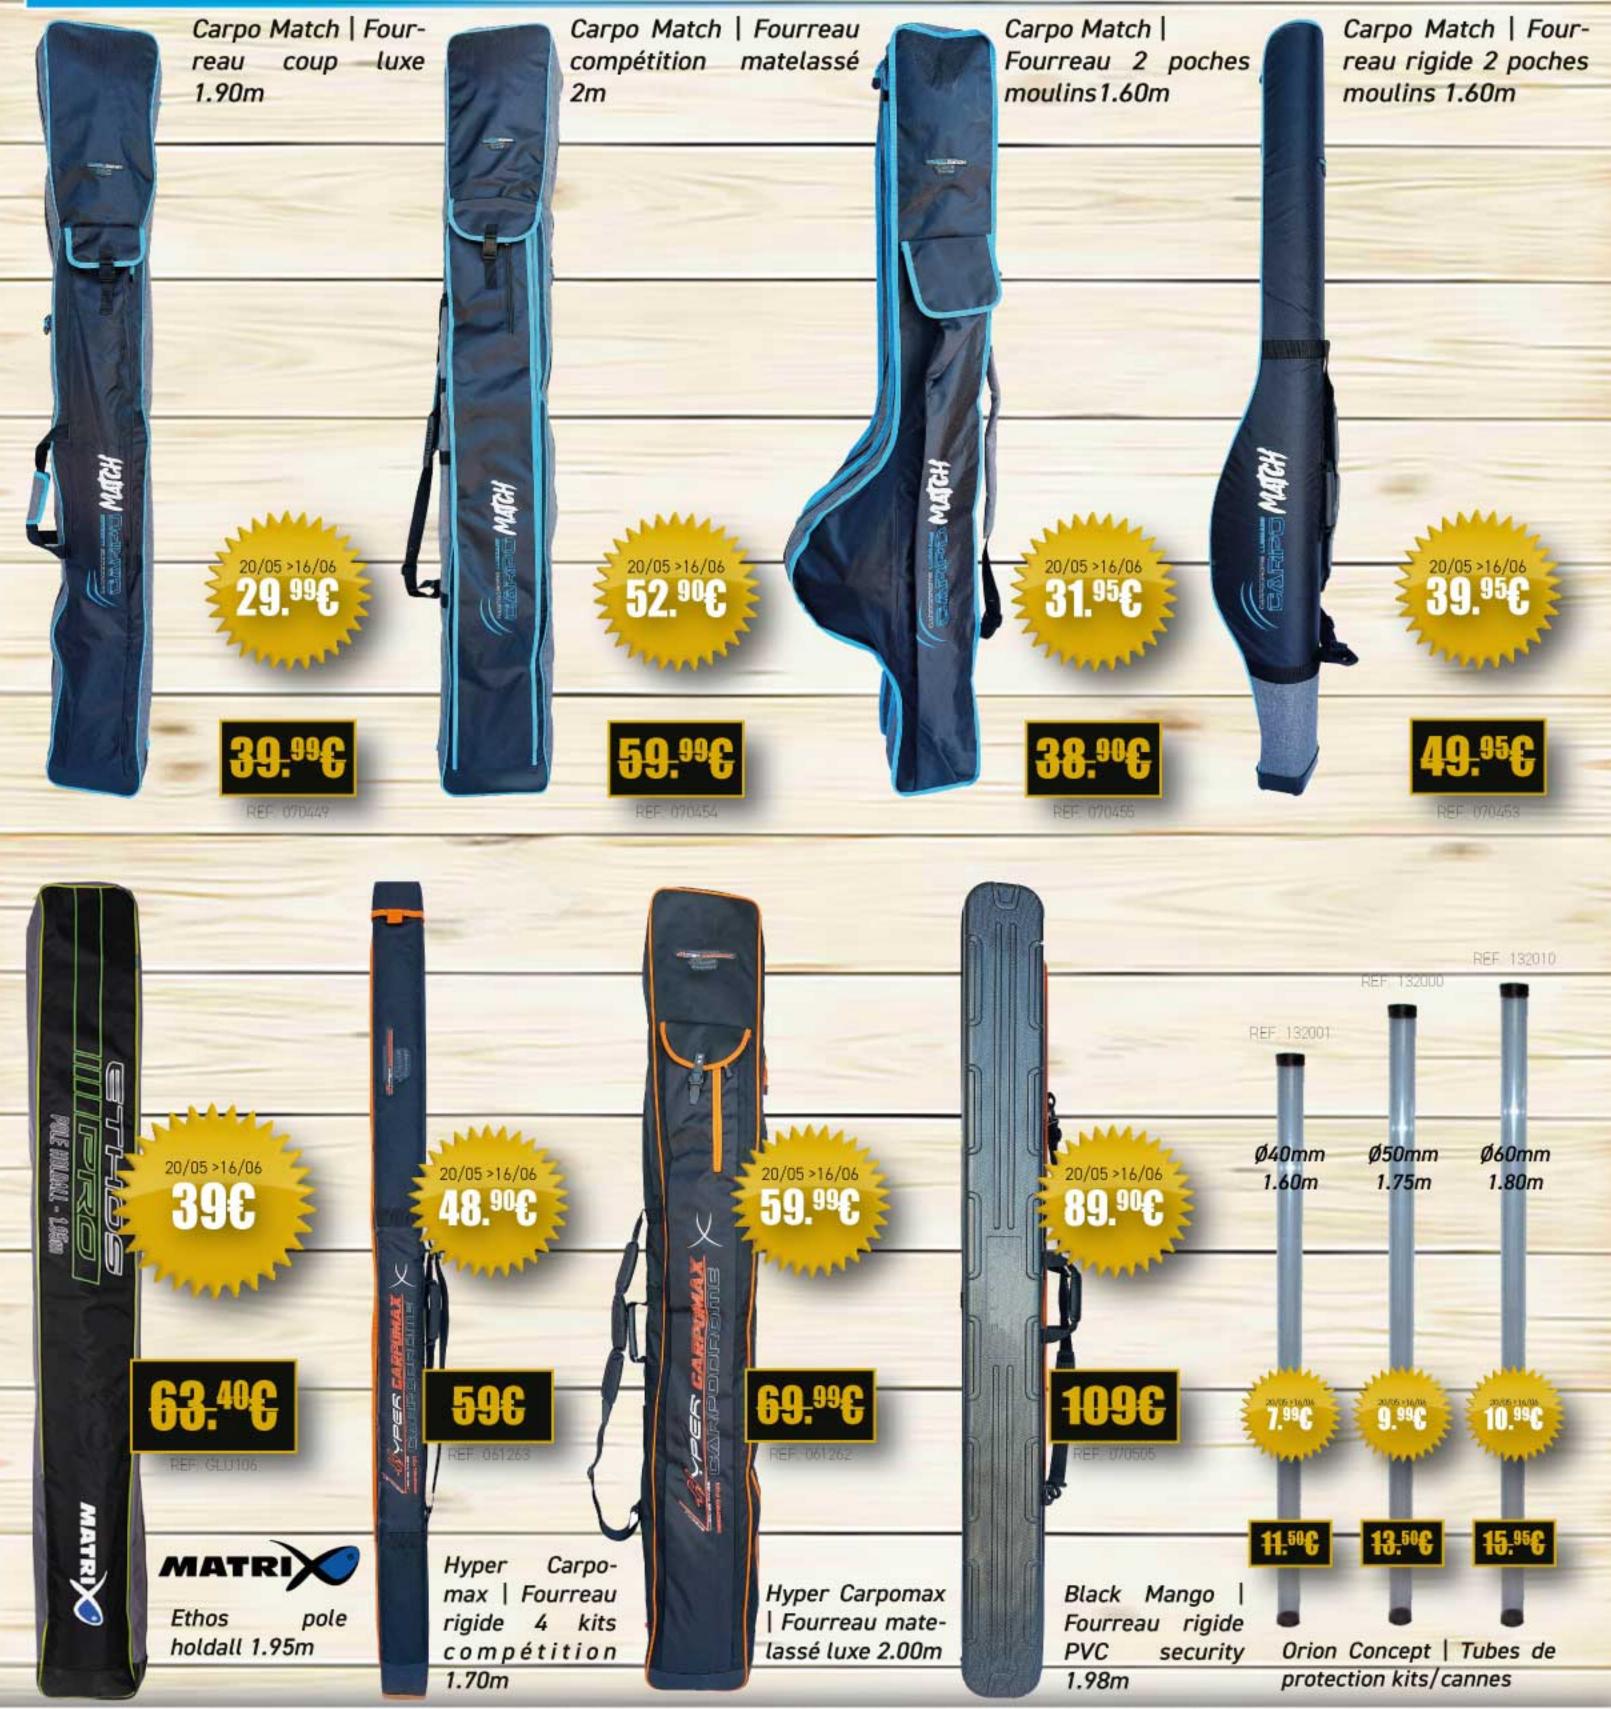

### **BAGAGERIE & ACCESSOIRES | CARPO MATCH**

### FOURREAUX | TUBES DE PROTECTION

MORLANWELZ (7140), 93 rue V. Mabille MONTIGNIES (6061), 35D Place de la Quairelle QUIEVRAIN (7380), 39B rue de la Frontière +32 (0)64/21 58 77 +32 (0)71/30 33 85 +32 (0)65/43 02 42