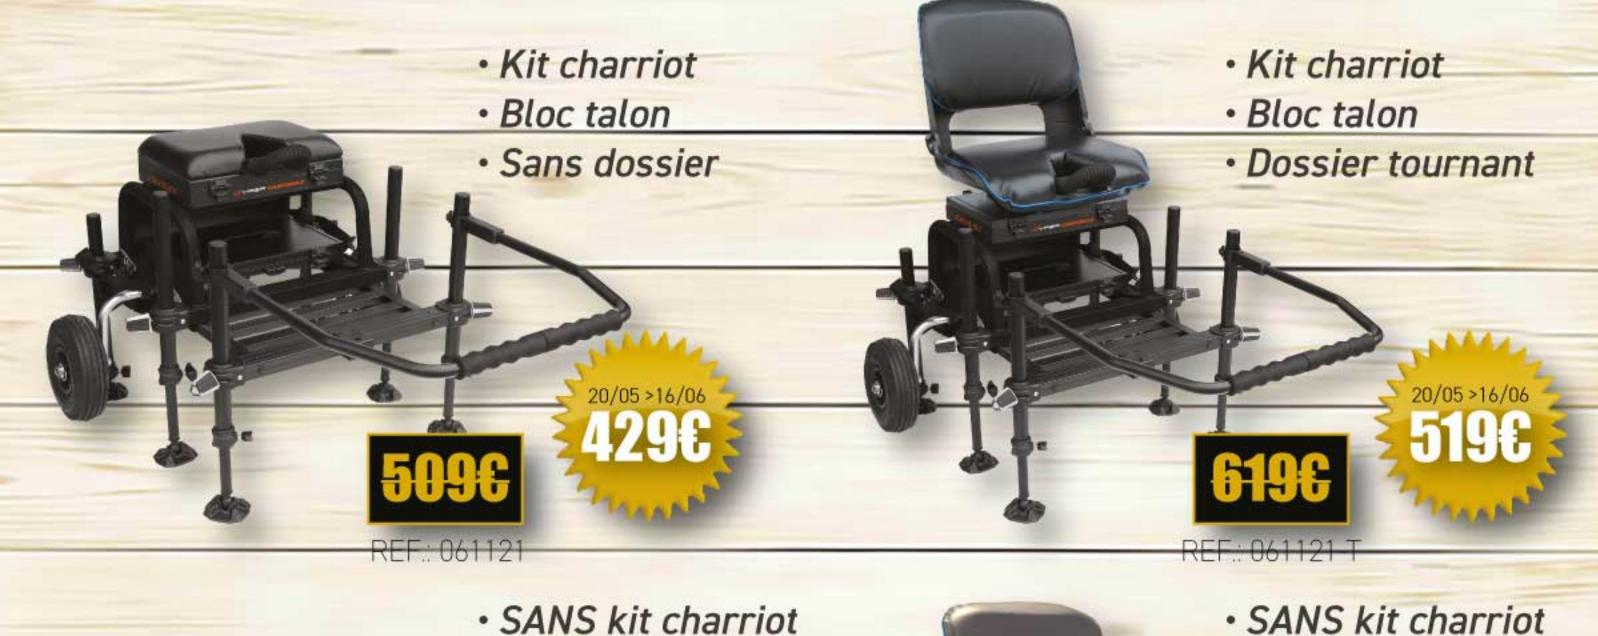

#### STATION HYPER CARPOMAX COMPETITION Ø36

- SANS kit charriot
- Bloc talon
- Sans dossier

- Bloc talon
- Dossier tournant

MORLANWELZ (7140), 93 rue V. Mabille MONTIGNIES (6061), 35D Place de la Quairelle QUIEVRAIN (7380), 39B rue de la Frontière