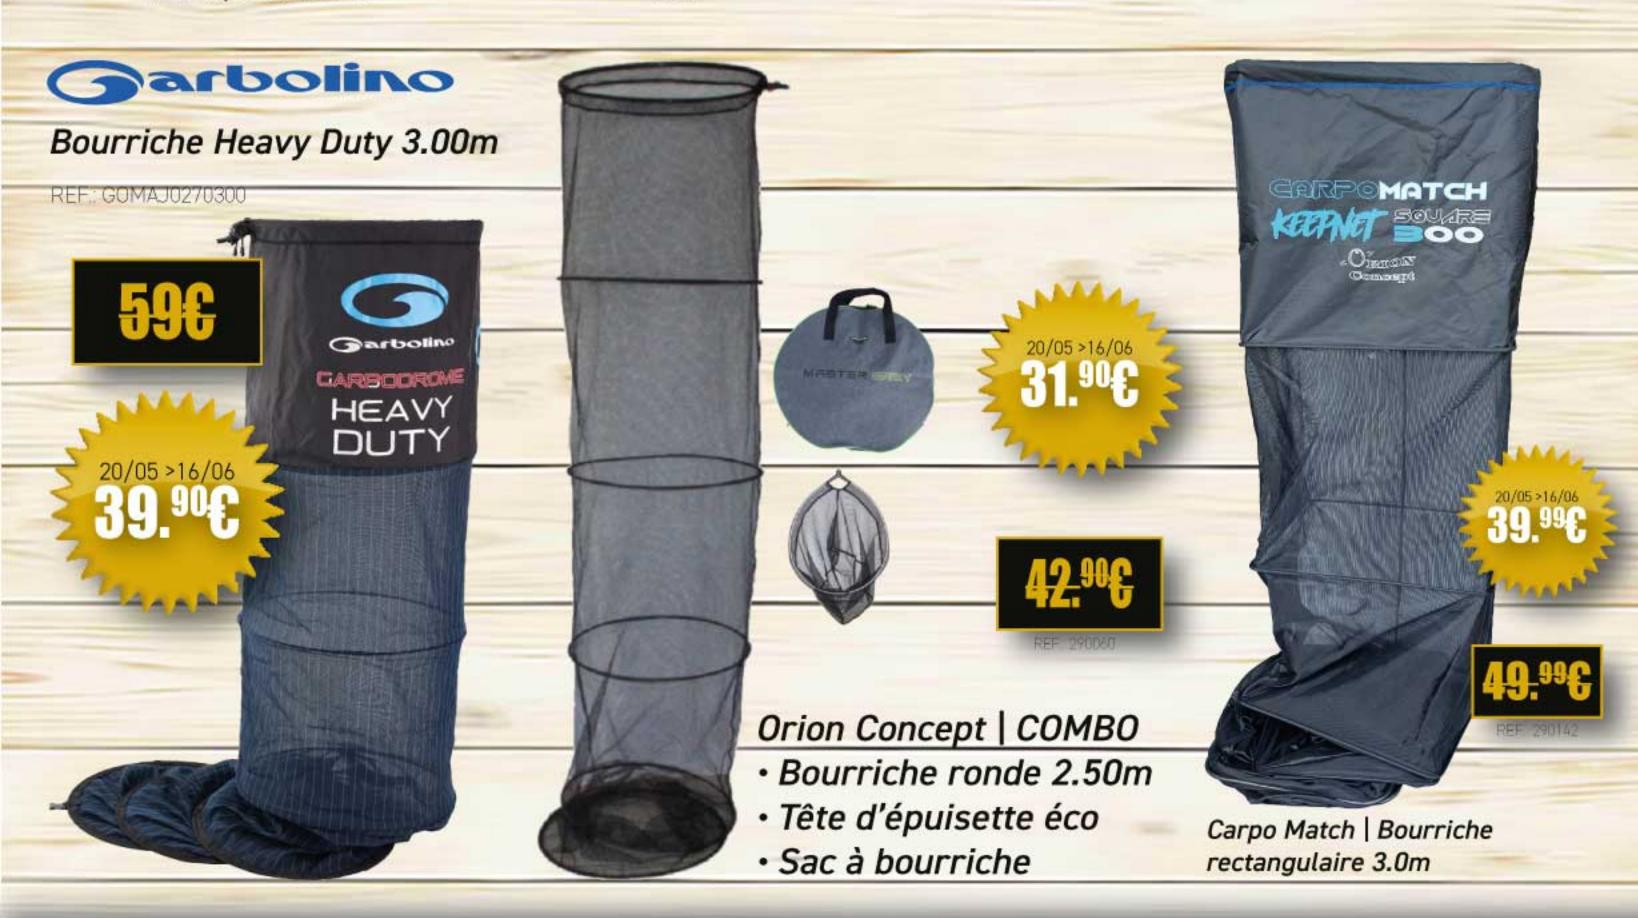

#### **BOURRICHES**

Orion Concept | Bourriche Carpamango rectangulaire renforcée compétition 2.50m Orion Concept | Bourriche Mango compétition rectangulaire 4.0m Carpo Match | Bourriche ronde 2.0m

MORLANWELZ (7140), 93 rue V. Mabille MONTIGNIES (6061), 35D Place de la Quairelle QUIEVRAIN (7380), 39B rue de la Frontière +32 (0)64/21 58 77 +32 (0)71/30 33 85 +32 (0)65/43 02 42