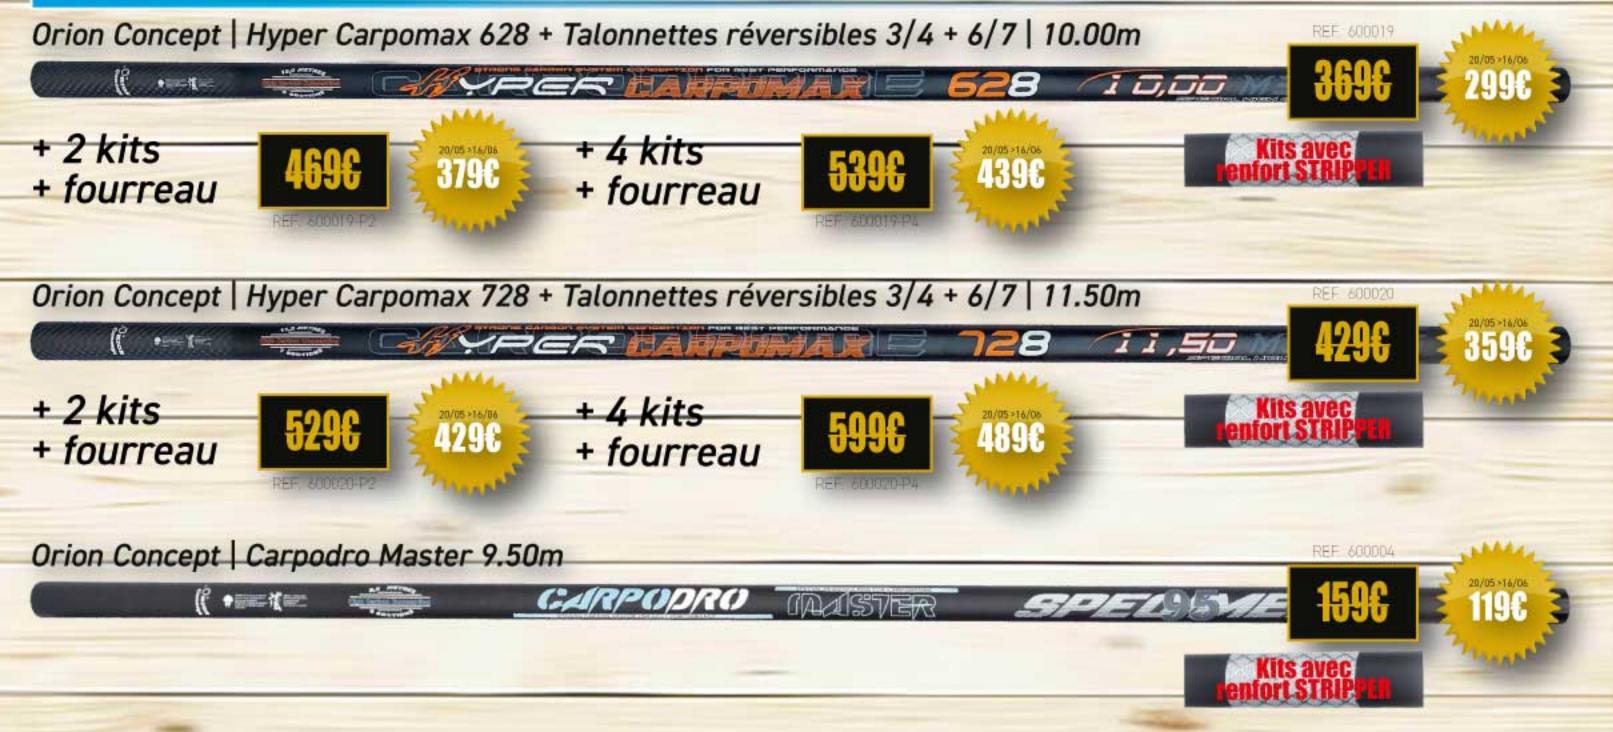

#### CANNES AU COUP | PACKS

Orion Concept | Carpodro Master 9.50m + 1 Power kit + Fourreau luxe Master Grey

MORLANWELZ (7140), 93 rue V. Mabille MONTIGNIES (6061), 35D Place de la Quairelle QUIEVRAIN (7380), 39B rue de la Frontière +32 (0)64/21 58 77 +32 (0)71/30 33 85 +32 (0)65/43 02 42