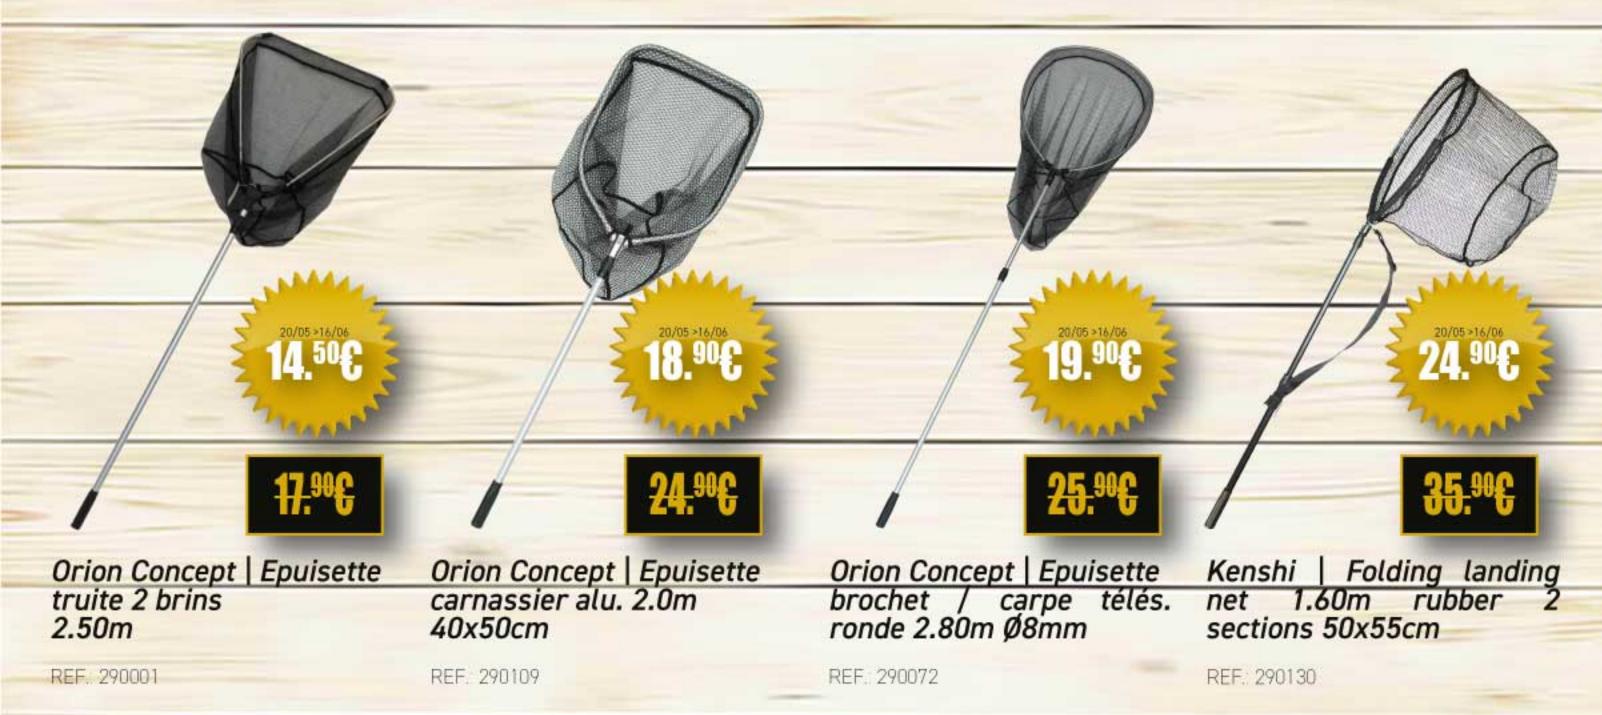

#### **EPUISETTES CARNASSIERS**

MORLANWELZ (7140), 93 rue V. Mabille MONTIGNIES (6061), 35D Place de la Quairelle QUIEVRAIN (7380), 39B rue de la Frontière +32 (0)64/21 58 77 +32 (0)71/30 33 85 +32 (0)65/43 02 42