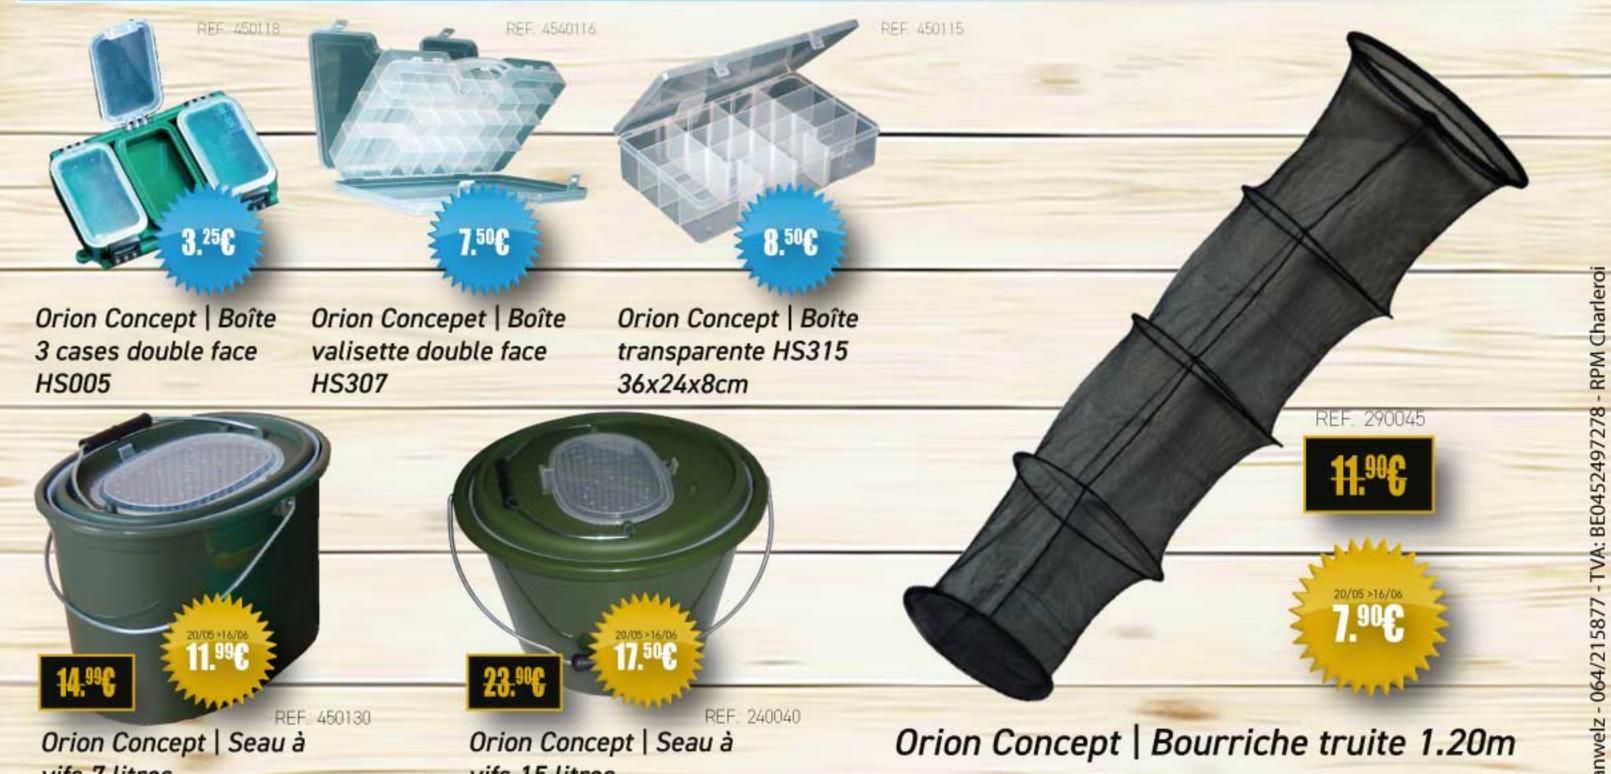

#### BAGAGERIE | BOÎTES | ACCESSOIRES\_CARNASSIERS\_

MORLANWELZ (7140), 93 rue V. Mabille MONTIGNIES (6061), 35D Place de la Quairelle QUIEVRAIN (7380), 39B rue de la Frontière +32 (0)64/21 58 77 +32 (0)71/30 33 85 +32 (0)65/43 02 42

### **BAGAGERIE | BOÎTES | ACCESSOIRES CARNASSIERS**

vifs 15 litres