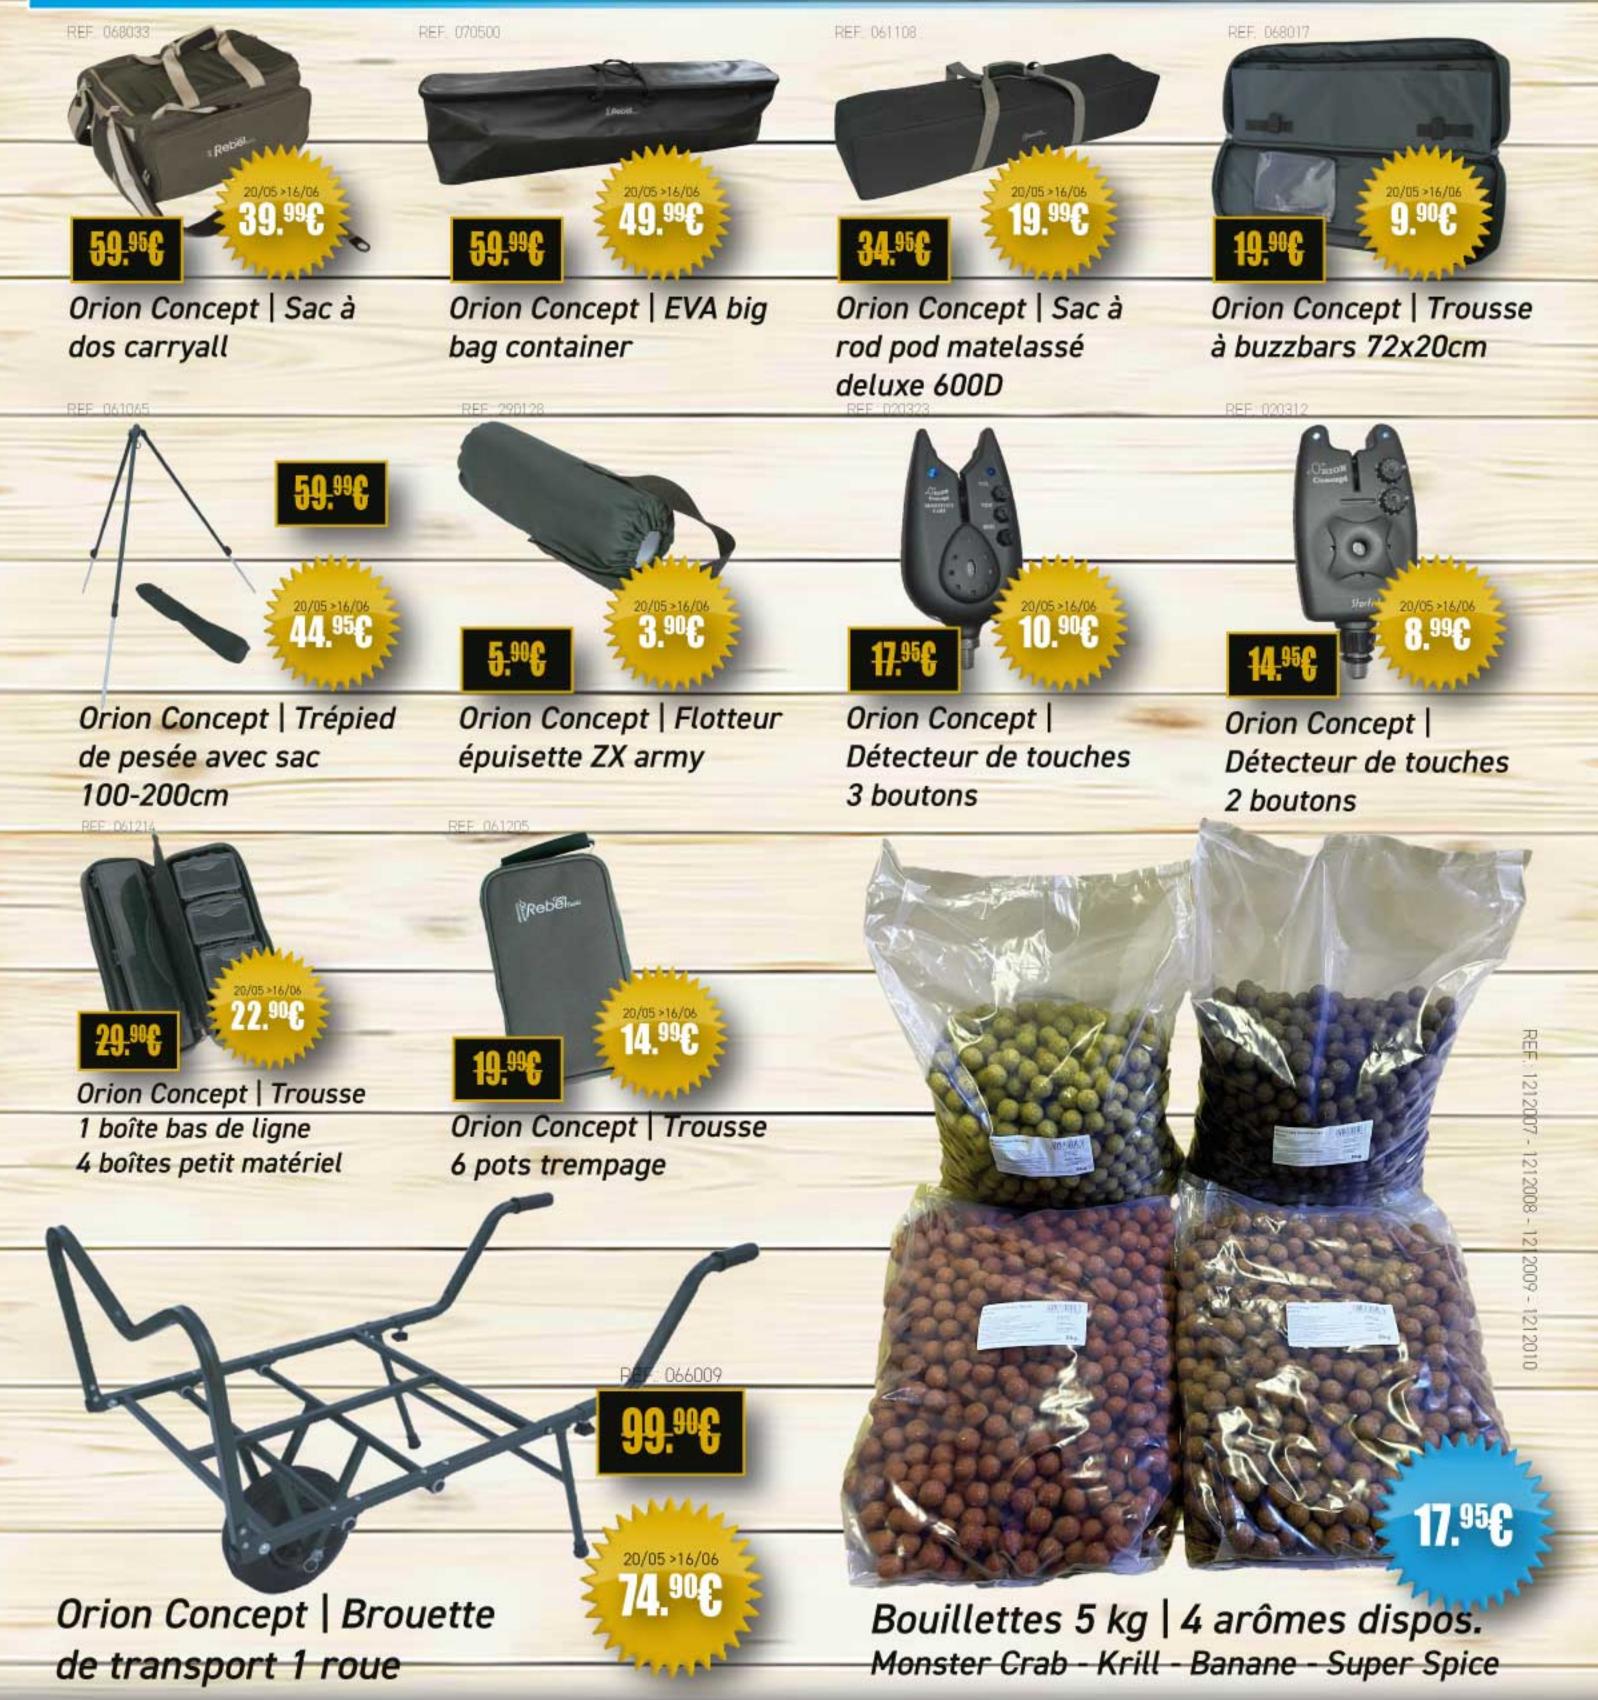

#### **BAGAGERIE** ACCESSOIRES

MORLANWELZ (7140), 93 rue V. Mabille MONTIGNIES (6061), 35D Place de la Quairelle QUIEVRAIN (7380), 39B rue de la Frontière

+32 (0)64/21 58 77 +32 (0)71/30 33 85 +32 (0)65/43 02 42 Ouvert du lundi au samedi | 9:00>12:00 - 13:00>18:30 Ouvert du mardi au samedi | 9:00>12:00 - 13:00>18:30 Ouvert du mardi au samedi | 9:00>12:00 - 13:30>18:30