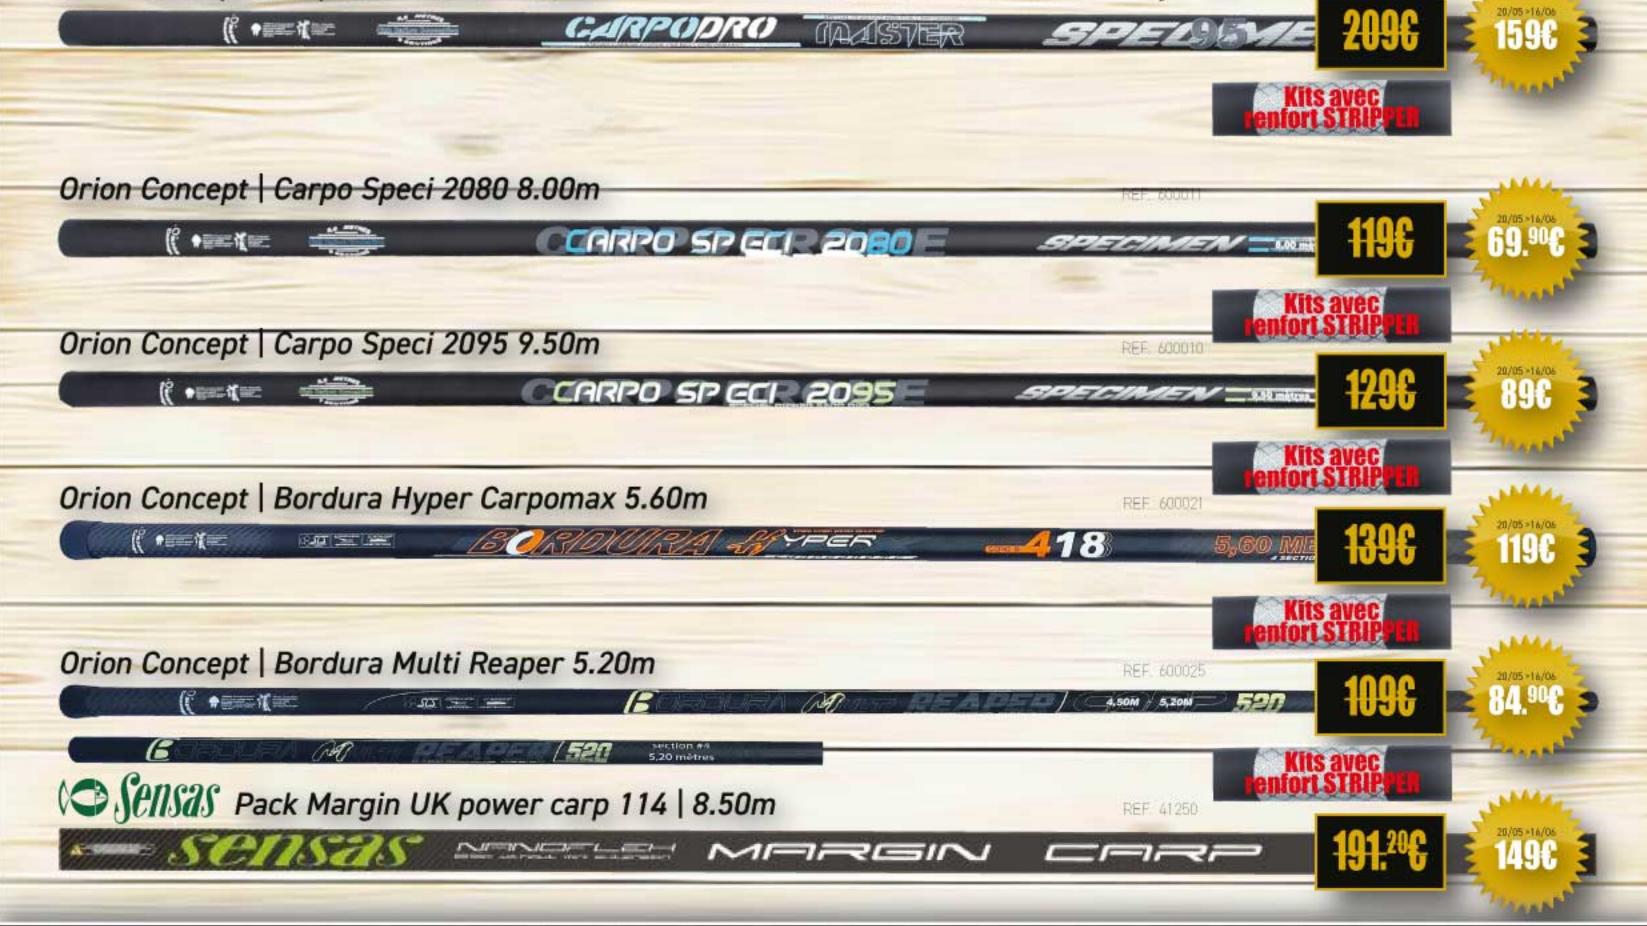

#### CANNES AU COUP | PACKS

Orion Concept | Carpodro Master 9.50m + 1 Power kit + Fourreau luxe Master Grey

MORLANWELZ (7140), 93 rue V. Mabille MONTIGNIES (6061), 35D Place de la Quairelle QUIEVRAIN (7380), 39B rue de la Frontière +32 (0)64/21 58 77 +32 (0)71/30 33 85 +32 (0)65/43 02 42