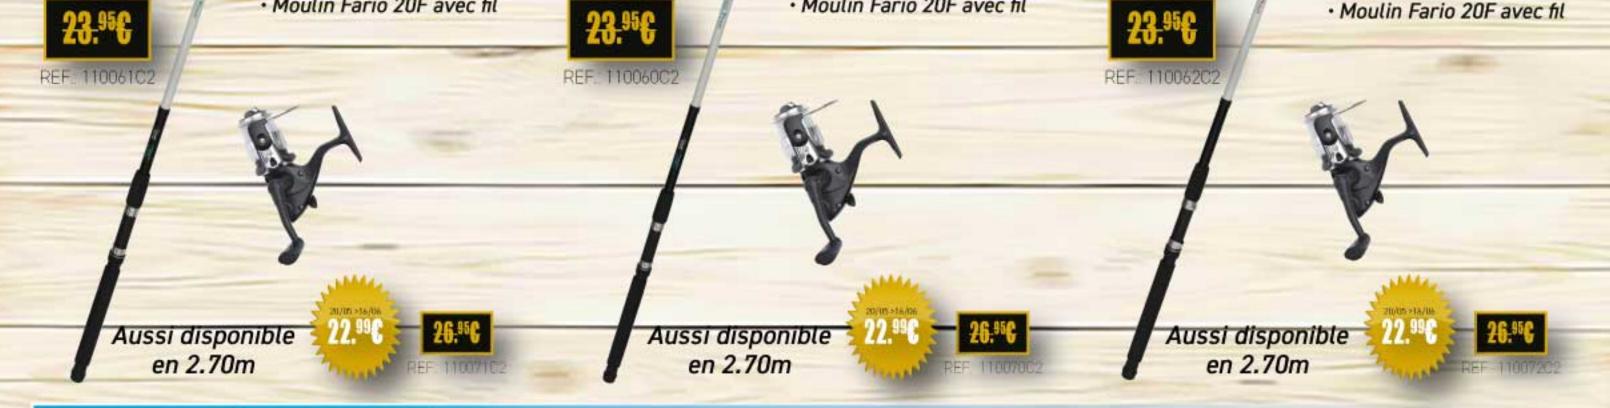

### **COMBOS TRUITE**

20/05 >16/06 20.99C Orion Concept | COMBO • Canne Gracefield verte 2.40m • Moulin Fario 20F avec fil