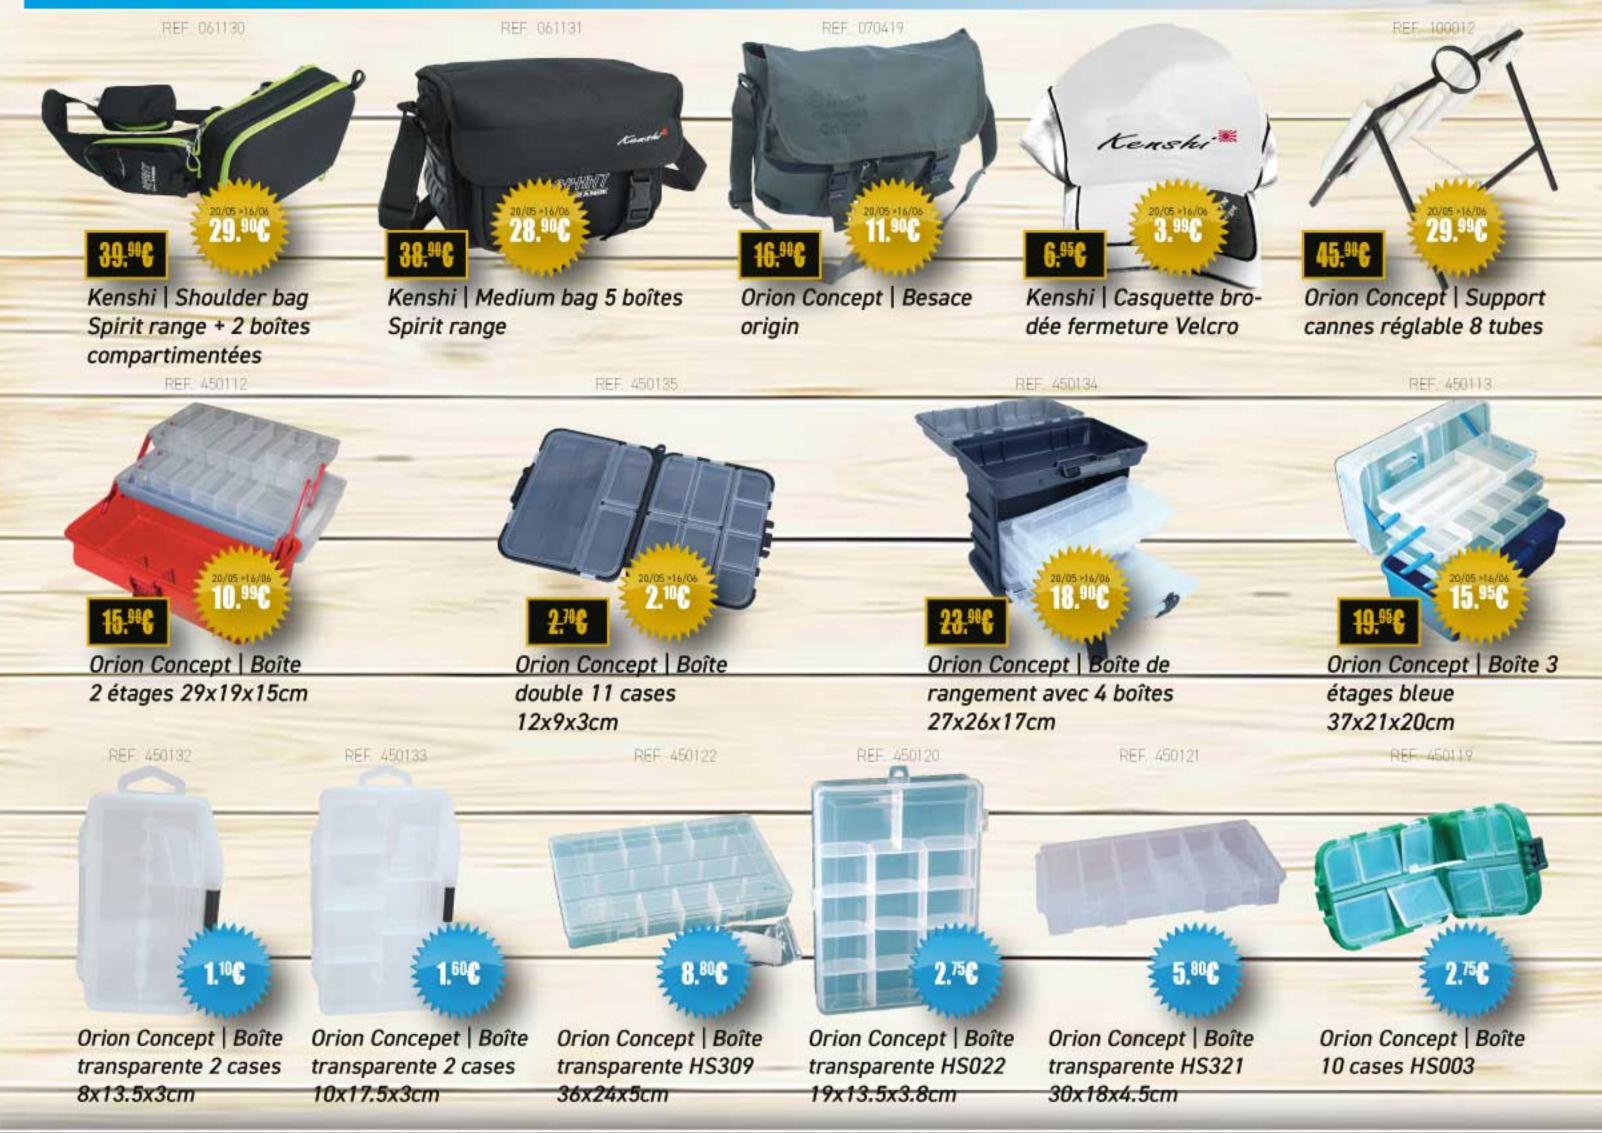

#### **BAGAGERIE** ACCESSOIRES

MORLANWELZ (7140), 93 rue V. Mabille MONTIGNIES (6061), 35D Place de la Quairelle QUIEVRAIN (7380), 39B rue de la Frontière

+32 (0)64/21 58 77 +32 (0)71/30 33 85 +32 (0)65/43 02 42 Ouvert du lundi au samedi | 9:00>12:00 - 13:00>18:30 Ouvert du mardi au samedi | 9:00>12:00 - 13:00>18:30 Ouvert du mardi au samedi | 9:00>12:00 - 13:30>18:30