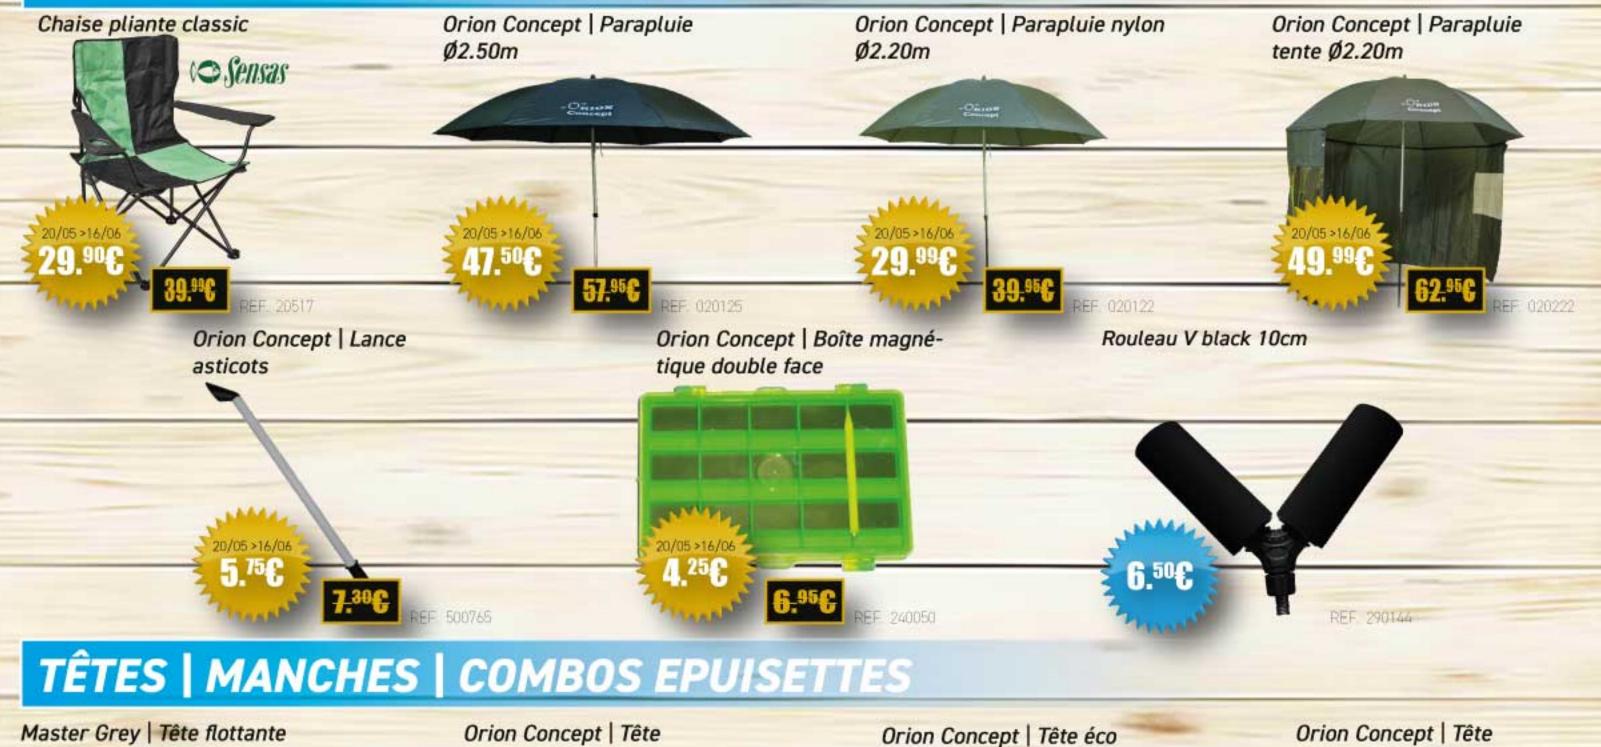

#### **ACCESSOIRES STATIONS ORION CONCEPT**

MORLANWELZ (7140), 93 rue V. Mabille MONTIGNIES (6061), 35D Place de la Quairelle QUIEVRAIN (7380), 39B rue de la Frontière +32 (0)64/21 58 77 +32 (0)71/30 33 85 +32 (0)65/43 02 42 Ouvert du lundi au samedi | 9:00>12:00 - 13:00>18:30 Ouvert du mardi au samedi | 9:00>12:00 - 13:00>18:30 Ouvert du mardi au samedi | 9:00>12:00 - 13:30>18:30