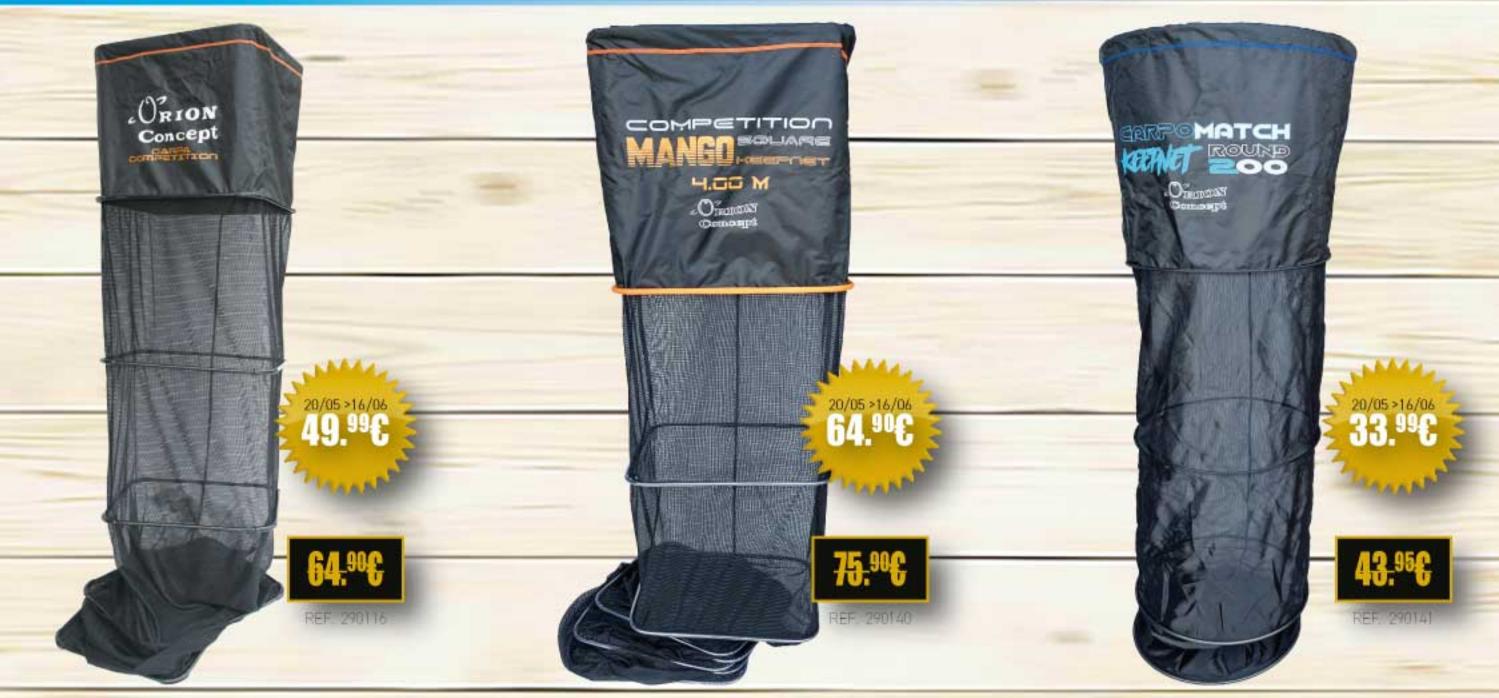

/06/2024 inclus, non cumulables avec d'autres remises éventuelles. Nous ne sommes pas responsables d'erreurs d'impression. Photos non contractuelles.





GRAND CHOIX | PETITS PRIX | CONSEILS DE PRO

#### HAINAUT PÊCHE @hainautpeche

caoutchouc Ø6mm

#### **BAGAGERIE & ACCESSOIRES | AUTRES MARQUES**

Ø10x6mm 60x50cm



40x50cm





caoutchouc Ø6mm 50x60cm

MORLANWELZ (7140), 93 rue V. Mabille MONTIGNIES (6061), 35D Place de la Quairelle QUIEVRAIN (7380), 39B rue de la Frontière +32 (0)64/21 58 77 +32 (0)71/30 33 85 +32 (0)65/43 02 42

Ouvert du lundi au samedi | 9:00>12:00 - 13:00>18:30 Ouvert du mardi au samedi | 9:00>12:00 - 13:00>18:30 Ouvert du mardi au samedi | 9:00>12:00 - 13:30>18:30





HAINAUT PÊCHE @hainautpeche

GRAND CHOIX | PETITS PRIX | CONSEILS DE PRO

#### **BOURRICHES**



Orion Concept | Bourriche Carpamango rectangulaire renforcée compétition 2.50m Orion Concept | Bourriche Mango compétition rectangulaire 4.0m Carpo Match | Bourriche ronde 2.0m





MORLANWELZ (7140), 93 rue V. Mabille MONTIGNIES (6061), 35D Place de la Quairelle QUIEVRAIN (7380), 39B rue de la Frontière +32 (0)64/21 58 77 +32 (0)71/30 33 85 +32 (0)65/43 02 42

Ouvert du lundi au samedi | 9:00>12:00 - 13:00>18:30 Ouvert du mardi au samedi | 9:00>12:00 - 13:00>18:30 Ouvert du mardi au samedi | 9:00>12:00 - 13:30>18:30





GRAND CHOIX | PETITS PRIX | CONSEILS DE PRO

#### HAINAUT PÊCHE @hainautpeche

### FOURREAUX | TUBES DE PROTECTION





MORLANWELZ (7140), 93 rue V. Mabille MONTIGNIES (6061), 35D Place de la Quairelle QUIEVRAIN (7380), 39B rue de la Frontière +32 (0)64/21 58 77 +32 (0)