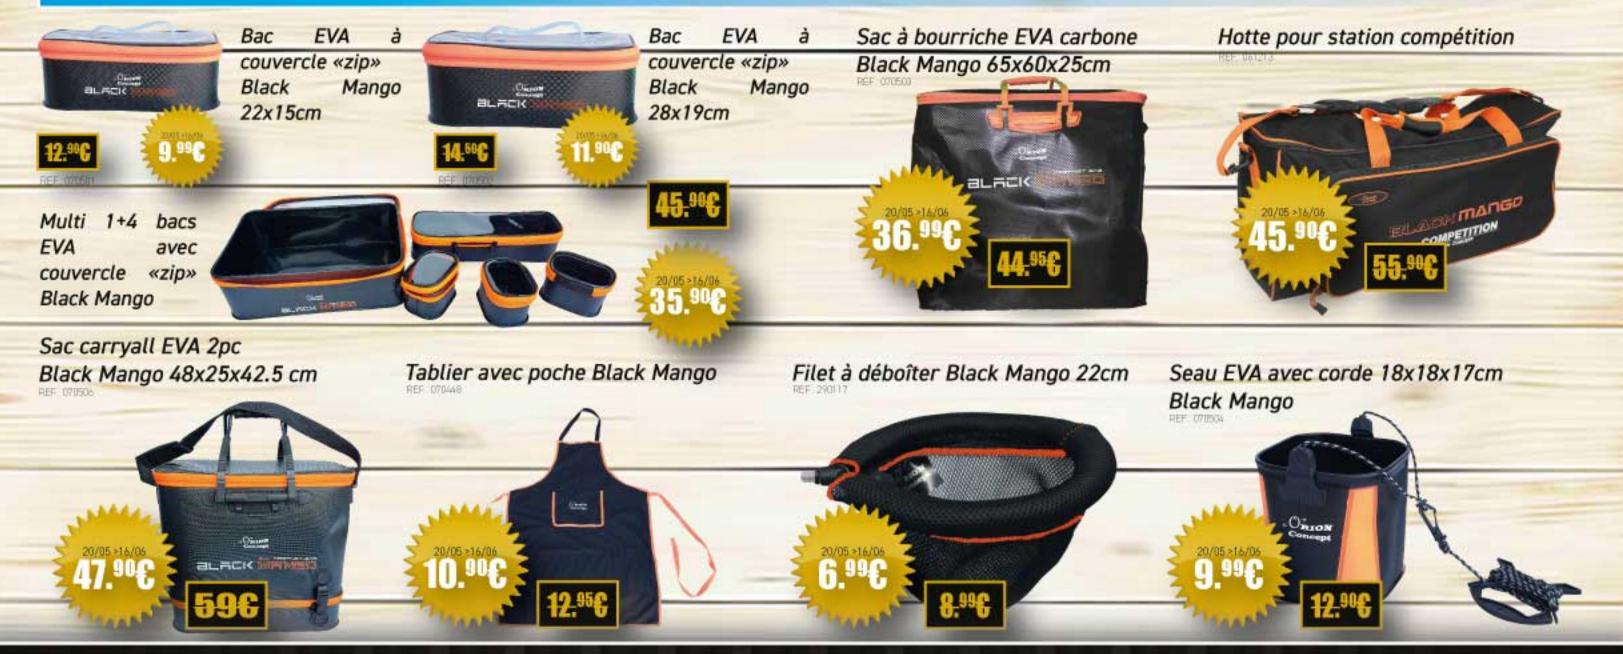

### **BAGAGERIE & ACCESSOIRES | BLACK MANGO**

MORLANWELZ (7140), 93 rue V. Mabille MONTIGNIES (6061), 35D Place de la Quairelle QUIEVRAIN (7380), 39B rue de la Frontière +32 (0)64/21 58 77 +32 (0)71/30 33 85 +32 (0)65/43 02 42 Ouvert du lundi au samedi | 9:00>12:00 - 13:00>18:30 Ouvert du mardi au samedi | 9:00>12:00 - 13:00>18:30 Ouvert du mardi au samedi | 9:00>12:00 - 13:30>18:30