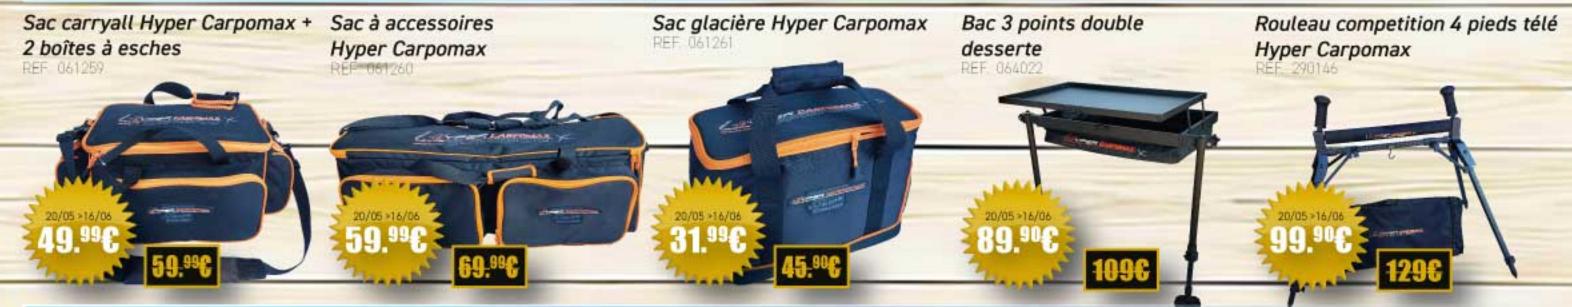

| 9:00>12:00 - 13:00>18:30 Ouvert du mardi au samedi | 9:00>12:00 - 13:00>18:30 Ouvert du mardi au samedi | 9:00>12:00 - 13:30>18:30





GRAND CHOIX | PETITS PRIX | CONSEILS DE PRO

HAINAUT PÊCHE @hainautpeche

### ACCESSOIRES STATION DUAL-D Ø25/36mm | ORION CONCEPT





### **BAGAGERIE & ACCESSOIRES | BLACK MANGO**





MORLANWELZ (7140), 93 rue V. Mabille MONTIGNIES (6061), 35D Place de la Quairelle QUIEVRAIN (7380), 39B rue de la Frontière +32 (0)64/21 58 77 +32 (0)71/30 33 85 +32 (0)65/43 02 42 Ouvert du lundi au samedi | 9:00>12:00 - 13:00>18:30 Ouvert du mardi au samedi | 9:00>12:00 - 13:00>18:30 Ouvert du mardi au samedi | 9:00>12:00 - 13:30>18:30





GRAND CHOIX | PETITS PRIX | CONSEILS DE PRO

#### HAINAUT PÊCHE @hainautpeche

#### **BAGAGERIE & ACCESSOIRES | HYPER CARPOMAX**



### **BAGAGERIE & ACCESSOIRES | CARPO MATCH**



### **BAGAGERIE & ACCESSOIRES | AUTRES MARQUES**

Méga desserte à store 50x70cm

Méga support kit arrière 14

Sac à bourriche World

Orion Concept | Set seau





MORLANWELZ (7140), 93 rue V. Mabille MONTIGNIES (6061), 35D Place de la Quairelle QUIEVRAIN (7380), 39B rue de la Frontière +32 (0)64/21 58 77 +32 (0)71/30 33 85 +32 (0)65/43 02 42

Ouvert du lundi au samedi | 9:00>12:00 - 13:00>18:30 Ouvert du mardi au samedi | 9:00>12:00 - 13:00>18:30 Ouvert du mardi au samedi | 9:00>12:00 - 13:30>18:30

Offres valables dans nos 3 magasins du 27/05/24 au 16/06/2024 inclus, non cumulables avec d'autres remises éventuelles. Nous ne sommes pas responsables d'erreurs d'impression. Photos non contractuelles.





GRAND CHOIX | PETITS PRIX | CONSEILS